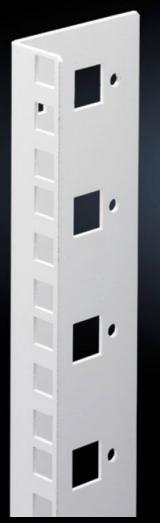

## DK 7507.721 - Mounting angles, 482.6 mm (19") for FlatBox

L-shaped bracket as 2nd attachment level

## **Features**

| Model No.                     | DK 7507.721                                                                                                                       |
|-------------------------------|-----------------------------------------------------------------------------------------------------------------------------------|
| Product description           | L-shaped bracket as 2nd attachment level                                                                                          |
| Material                      | Sheet steel, spray-finished                                                                                                       |
| Colour                        | RAL 7035                                                                                                                          |
| Supply includes               | Assembly parts for fast, tool-free assembly                                                                                       |
| Units                         | 21 U                                                                                                                              |
| Note                          | The 2nd attachment level should always be ordered in the same height as the basic enclosure Partial configuration is not possible |
| Packs of                      | 2 pc(s).                                                                                                                          |
| Net weight                    | 1.708                                                                                                                             |
| Gross weight                  | 1.907                                                                                                                             |
| PCF per pack (cradle-to-gate) | 7.3 kg CO2 eq (Cat B)                                                                                                             |
| Note on PCF category          | Category B: PCF value (cradle-to-gate) based on the product weight, approximately calculated and self-declared                    |
| Customs tariff number         | 73269098                                                                                                                          |
| EAN                           | 4028177551541                                                                                                                     |
| ETIM 9                        | EC002620                                                                                                                          |
| ECLASS 8.0                    | 27189261                                                                                                                          |
|                               |                                                                                                                                   |

## Tender text

© Rittal 2025

Mounting angles for 482.6 mm (19") components  $21~\mathrm{U}$ 

As second rear mounting level in the Rittal FlatBox enclosure system. The rear mounting angles are always to be installed at enclosure height, partial installation is not possible.