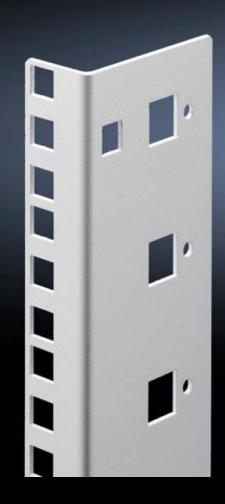

## DK 7507.721 - Mounting angles, 482.6 mm (19") for FlatBox

L-shaped bracket as 2nd attachment level

## **Features**

| Model No.                     | DK 7507.721                                                                                                                       |
|-------------------------------|-----------------------------------------------------------------------------------------------------------------------------------|
| Product description           | L-shaped bracket as 2nd attachment level                                                                                          |
| Material                      | Sheet steel, spray-finished                                                                                                       |
| Colour                        | RAL 7035                                                                                                                          |
| Supply includes               | Assembly parts for fast, tool-free assembly                                                                                       |
| Units                         | 21 U                                                                                                                              |
| Note                          | The 2nd attachment level should always be ordered in the same height as the basic enclosure Partial configuration is not possible |
| Packs of                      | 2 pc(s).                                                                                                                          |
| Net weight                    | 1.708                                                                                                                             |
| Gross weight                  | 1.907                                                                                                                             |
| PCF per pack (cradle-to-gate) | 7.3 kg CO2 eq (Cat B)                                                                                                             |
| Note on PCF category          | Category B: PCF value (cradle-to-gate) based on the product weight, approximately calculated and self-declared                    |
| Customs tariff number         | 73269098                                                                                                                          |
| EAN                           | 4028177551541                                                                                                                     |
| ETIM 9                        | EC002620                                                                                                                          |
| ECLASS 8.0                    | 27189261                                                                                                                          |
|                               |                                                                                                                                   |

## Tender text

© Rittal 2025

Mounting angles for 482.6 mm (19") components  $21~\mathrm{U}$ 

As second rear mounting level in the Rittal FlatBox enclosure system. The rear mounting angles are always to be installed at enclosure height, partial installation is not possible.