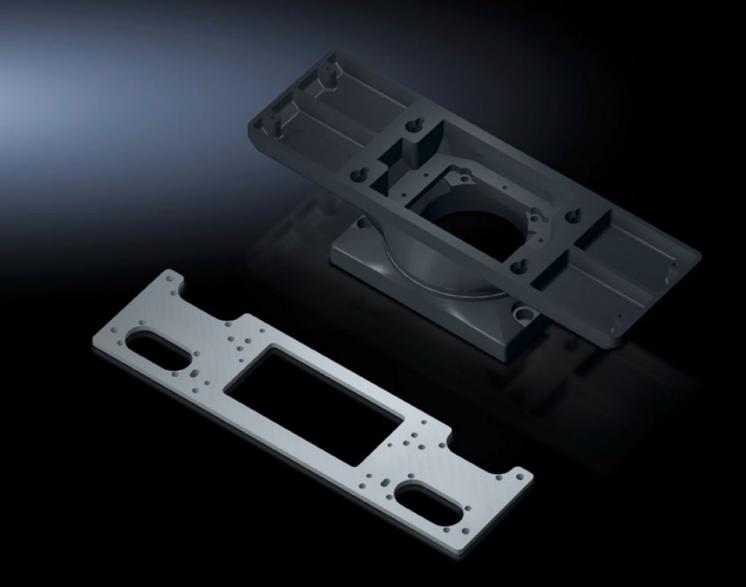

## CP 6528.410 - Housing coupling For desktop mounting

The stable, rotating connection with extra space for cable routing. For additional stability of the roof and base with heavy installed equipment.

#### **Features**

| Model No.                        | CP 6528.410                                                                                                                                       |
|----------------------------------|---------------------------------------------------------------------------------------------------------------------------------------------------|
| Product description              | The stable, rotating connection with extra space for cable routing. For additional stability of the roof and base with heavy installed equipment. |
| Material                         | Housing coupling: Cast aluminium/die-cast zinc                                                                                                    |
|                                  | Reinforcement plate: Sheet steel, 6 mm                                                                                                            |
| Surface finish                   | Housing coupling: Powder-coated, textured                                                                                                         |
|                                  | Reinforcement plate: Zinc-plated                                                                                                                  |
| Colour                           | Housing coupling: RAL 7024                                                                                                                        |
| Supply includes                  | Reinforcement plate                                                                                                                               |
|                                  | Seals                                                                                                                                             |
|                                  | Assembly parts                                                                                                                                    |
| To fit minimal front panel width | 432 mm                                                                                                                                            |
|                                  | 435 mm                                                                                                                                            |

## **Features**

| Note                       | With the Comfort Panel and Optipanel enclosures, the rectangular support arm cut-out can be selected, ordered and prepared using the command panel configurators under Support/Software/Configurators. |
|----------------------------|--------------------------------------------------------------------------------------------------------------------------------------------------------------------------------------------------------|
| Rotation angle/swivel area | Max. 350°, lockable via clamping levers. By using additional M6 cheese-head screws, the rotation range may be limited to ±28°, ±73°, ±118°, ±163°.                                                     |
| Dimensions                 | Width: 418 mm                                                                                                                                                                                          |
| Packs of                   | 1 pc(s).                                                                                                                                                                                               |
| Weight/pack                | 4.2 kg                                                                                                                                                                                                 |
| Net weight                 | 5.235                                                                                                                                                                                                  |
| Gross weight               | 5.511                                                                                                                                                                                                  |
| Customs tariff number      | 83024900                                                                                                                                                                                               |
| EAN                        | 4028177523746                                                                                                                                                                                          |
| ETIM 7.0                   | EC002622                                                                                                                                                                                               |
| ECLASS 8.0                 | 27189263                                                                                                                                                                                               |
|                            |                                                                                                                                                                                                        |