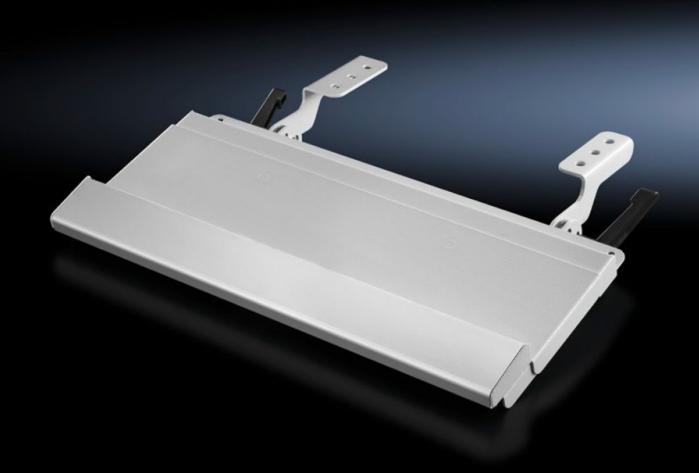

# SM 6321.010 - Keyboard support for command panels or surfaces

Adjustable to different keyboard depths via a simple slide function.

#### **Features**

| Model No.                | SM 6321.010                                                         |
|--------------------------|---------------------------------------------------------------------|
| Benefits                 | Adjustable to different keyboard depths via a simple slide function |
|                          | Connection to operating housings with support arm connection at     |
|                          | the top or bottom                                                   |
|                          | Easily adjustable tilt angle                                        |
|                          | Open support at the side prevents dirt from being deposited         |
| Technical specifications | Support surface fully depth adjustable from 128 - 228 mm            |
| Material                 | Sheet steel                                                         |
|                          | Handrest: Extruded aluminium section                                |
| Surface finish           | Textured paint                                                      |
|                          | Handrest: Natural anodised                                          |
| Colour                   | RAL 7035                                                            |
| Supply includes          | Support fully preassembled                                          |
|                          | Nylon tape for attaching the keyboard                               |
|                          | Assembly parts                                                      |