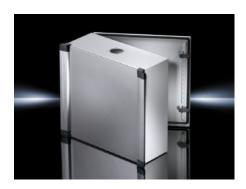

### CP 6320.400 - Command panels with handle strips

Operating housings with modern sheet steel handle strips, with support arm cut-out  $\emptyset$  130 mm to fit support arm system CP 60 / 120 / 180, service access optionally from the front or rear, aluminium front panel easily removable for machining, protection category IP 55.

#### **Features**

| Model No.       | CP 6320.400                                                       |
|-----------------|-------------------------------------------------------------------|
| Material        | Enclosure and door: Sheet steel                                   |
|                 | Handle strips: Aluminium                                          |
|                 | Front panel: Aluminium                                            |
|                 | Cover caps: Plastic                                               |
| Surface finish  | Enclosure and door: Dipcoat primed, powder-coated on the outside, |
|                 | textured paint                                                    |
|                 | Handle strip: Natural anodised                                    |
|                 | Front panel: Natural anodised                                     |
| Colour          | Enclosure and door: RAL 7035                                      |
|                 | Handle strip: Natural anodised                                    |
|                 | Front panel: Natural anodised                                     |
|                 | Cover caps: similar to RAL 7024                                   |
| Supply includes | Enclosure with cut-out and reinforcement for support arm          |
|                 | connection Ø 130 mm                                               |
|                 | Front with maximum cut-out, covered with easily machinable 3 mm   |
|                 | aluminium front panel                                             |
|                 | Side handle strips and cover caps                                 |
|                 | Cam lock with 3 mm double-bit insert                              |
|                 | Integral interior installation bracket with TS system punchings   |