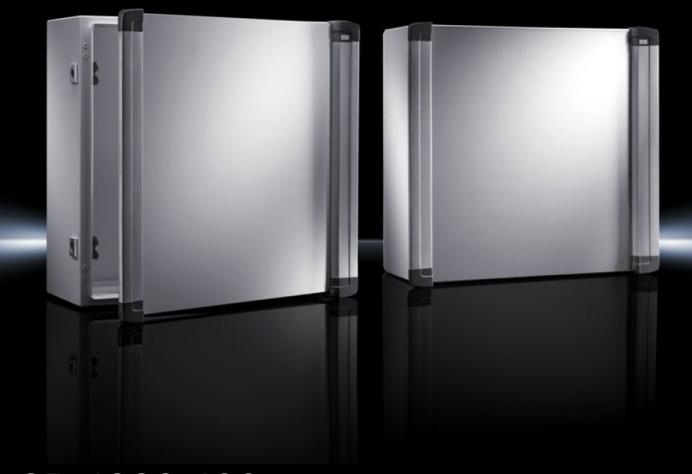

### CP 6320.400 - Command panels with handle strips

Operating housings with modern sheet steel handle strips, with support arm cut-out  $\emptyset$  130 mm to fit support arm system CP 60 / 120 / 180, service access optionally from the front or rear, aluminium front panel easily removable for machining, protection category IP 55.

#### **Features**

| Model No.       | CP 6320.400                                                       |
|-----------------|-------------------------------------------------------------------|
| Material        | Enclosure and door: Sheet steel                                   |
|                 | Handle strips: Aluminium                                          |
|                 | Front panel: Aluminium                                            |
|                 | Cover caps: Plastic                                               |
| Surface finish  | Enclosure and door: Dipcoat primed, powder-coated on the outside, |
|                 | textured paint                                                    |
|                 | Handle strip: Natural anodised                                    |
|                 | Front panel: Natural anodised                                     |
| Colour          | Enclosure and door: RAL 7035                                      |
|                 | Handle strip: Natural anodised                                    |
|                 | Front panel: Natural anodised                                     |
|                 | Cover caps: similar to RAL 7024                                   |
| Supply includes | Enclosure with cut-out and reinforcement for support arm          |
|                 | connection Ø 130 mm                                               |
|                 | Front with maximum cut-out, covered with easily machinable 3 mm   |
|                 | aluminium front panel                                             |
|                 | Side handle strips and cover caps                                 |
|                 | Cam lock with 3 mm double-bit insert                              |
|                 | Integral interior installation bracket with TS system punchings   |