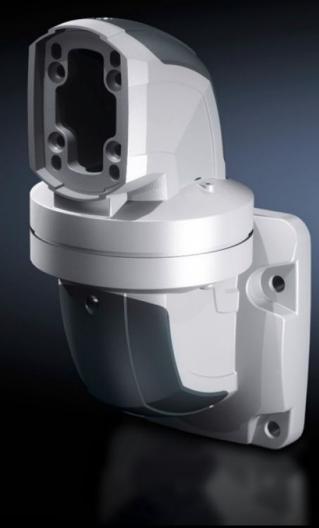

# CP 6212.740 - Wall-mounted hinge CP 120 Horizontal outlet

For swivel mounting of the support arm on vertical surfaces. Removable cover for simple cable entry.

#### **Features**

| Model No.                  | CP 6212.740                                                                                                     |
|----------------------------|-----------------------------------------------------------------------------------------------------------------|
| Product description        | For swivel mounting of the support arm on vertical surfaces. Removable cover for simple cable entry.            |
| Material                   | Wall-mounted hinge: Cast aluminium Cover: Plastic                                                               |
| Colour                     | Wall-mounted hinge: RAL 7035<br>Cover: RAL 7024                                                                 |
| Supply includes            | Seals Screws for restricting rotation range Adjusting screws Self-tapping screws for support section attachment |
| Rotating/tilting           | Yes                                                                                                             |
| Rotation angle/swivel area | approx. 330°.<br>The range of rotation can be limited by inserting the screws<br>provided.                      |
| Packs of                   | 1 pc(s).                                                                                                        |
| Weight/pack                | 6.1 kg                                                                                                          |
| Net weight                 | 6.38                                                                                                            |
| Gross weight               | 6.66                                                                                                            |
| Customs tariff number      | 76169990                                                                                                        |
| EAN                        | 4028177684119                                                                                                   |
| ETIM 7.0                   | EC000882                                                                                                        |
| ECLASS 8.0                 | 27400556                                                                                                        |
|                            |                                                                                                                 |