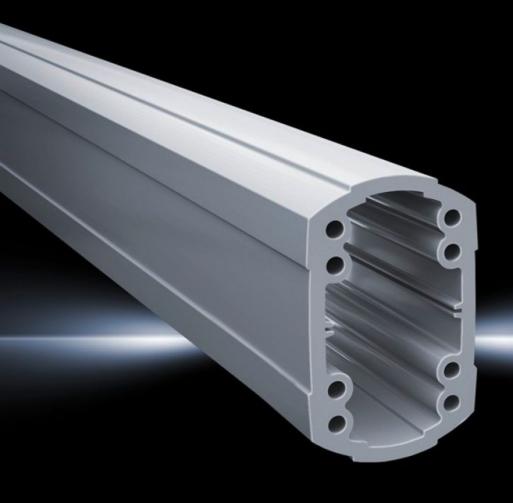

## CP 6212.050 - Support section CP 120 Solid

Attachment to the connection components with 4 self-tapping screws in the screw channel. May be cut to any required length, no thread-tapping required. Closed cable duct with a large cross-section.

## Features

| Model No.             | CP 6212.050                                                                                                                                                                                                     |
|-----------------------|-----------------------------------------------------------------------------------------------------------------------------------------------------------------------------------------------------------------|
| Product description   | Attachment to the connection components with 4 self-tapping<br>screws in the screw channel. May be cut to any required length, no<br>thread-tapping required. Closed cable duct with a large cross-<br>section. |
| Material              | Support section: Extruded aluminium section                                                                                                                                                                     |
| Colour                | Support section: RAL 7035                                                                                                                                                                                       |
| Supply includes       | Support section                                                                                                                                                                                                 |
| Length                | 500 mm                                                                                                                                                                                                          |
| Dimensions            | Width: 75 mm<br>Height: 120 mm<br>Length: 500 mm                                                                                                                                                                |
| Packs of              | 1 pc(s).                                                                                                                                                                                                        |
| Weight/pack           | 3.9 kg                                                                                                                                                                                                          |
| Net weight            | 3.875                                                                                                                                                                                                           |
| Gross weight          | 4.18                                                                                                                                                                                                            |
| Customs tariff number | 76042100                                                                                                                                                                                                        |
| EAN                   | 4028177683938                                                                                                                                                                                                   |
| ETIM 7.0              | EC000882                                                                                                                                                                                                        |
| ECLASS 8.0            | 27400556                                                                                                                                                                                                        |
|                       |                                                                                                                                                                                                                 |