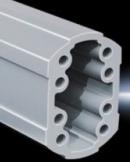

#### CP 6206.050 - Support section CP 60 Solid

Attachment to the connection components with 4 self-tapping screws in the screw channel. May be cut to any required length, no thread-tapping required. Closed cable duct with a large cross-section.

#### **Features**

| Model No.             | CP 6206.050                                                                                                                                                                                           |
|-----------------------|-------------------------------------------------------------------------------------------------------------------------------------------------------------------------------------------------------|
| Product description   | Attachment to the connection components with 4 self-tapping screws in the screw channel. May be cut to any required length, no thread-tapping required. Closed cable duct with a large cross-section. |
| Material              | Support section: Extruded aluminium section                                                                                                                                                           |
| Colour                | Support section: RAL 7035                                                                                                                                                                             |
| Supply includes       | Support section                                                                                                                                                                                       |
| Length                | 500 mm                                                                                                                                                                                                |
| Dimensions            | Width: 59 mm<br>Height: 85 mm<br>Length: 500 mm                                                                                                                                                       |
| Packs of              | 1 pc(s).                                                                                                                                                                                              |
| Weight/pack           | 2.5 kg                                                                                                                                                                                                |
| Net weight            | 2.44                                                                                                                                                                                                  |
| Gross weight          | 2.64                                                                                                                                                                                                  |
| Customs tariff number | 76042100                                                                                                                                                                                              |
| EAN                   | 4028177684263                                                                                                                                                                                         |
| ETIM 7.0              | EC000882                                                                                                                                                                                              |
| ECLASS 8.0            | 27400556                                                                                                                                                                                              |