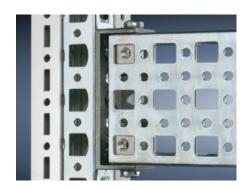

## SZ 4375.000 - PS punched section without mounting flange, 23 x 73 mm for TS, VX SE

For mounting on the horizontal and vertical enclosure sections of a TS via support bracket PS.