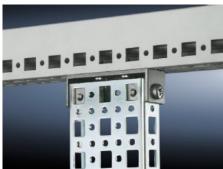

## SZ 4375.000 - PS punched section without mounting flange, 23 x 73 mm for TS, VX SE

For mounting on the horizontal and vertical enclosure sections of a TS via support bracket PS.