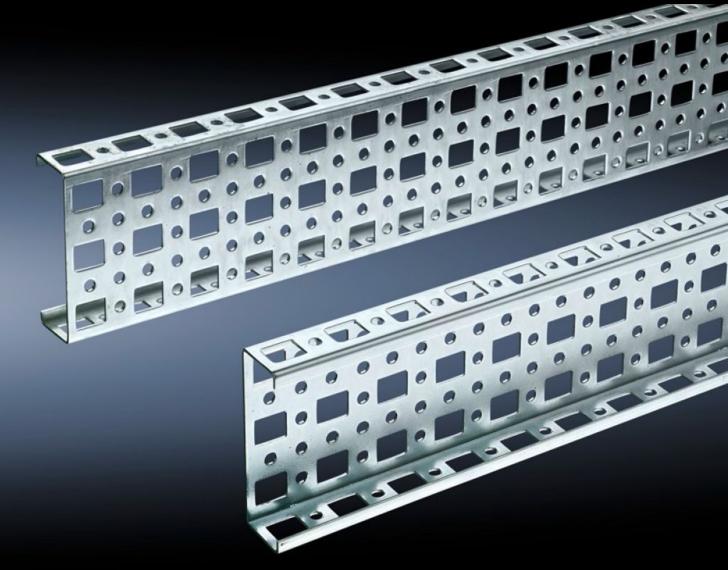

## SZ 4375.000 - PS punched section without mounting flange, 23 x 73 mm for TS, VX SE

For mounting on the horizontal and vertical enclosure sections of a TS via support bracket PS.

#### **Features**

| Model No.             | SZ 4375.000                                                                                                                                                                                                                     |
|-----------------------|---------------------------------------------------------------------------------------------------------------------------------------------------------------------------------------------------------------------------------|
| Material              | Sheet steel                                                                                                                                                                                                                     |
| Surface finish        | Zinc-plated                                                                                                                                                                                                                     |
| Length                | 395 mm                                                                                                                                                                                                                          |
| Installation options  | Directly to the vertical enclosure section via support brackets TS, via<br>adaptor rail for PS compatibility in conjunction with support<br>brackets PS<br>Directly on the horizontal enclosure section via support brackets PS |
| To fit                | Enclosure type: TS<br>VX SE<br>Suitable for width or height or depth: 500 mm                                                                                                                                                    |
| Packs of              | 4 pc(s).                                                                                                                                                                                                                        |
| Weight/pack           | 1.728 kg                                                                                                                                                                                                                        |
| Net weight            | 1.4                                                                                                                                                                                                                             |
| Gross weight          | 1.728                                                                                                                                                                                                                           |
| Customs tariff number | 73269098                                                                                                                                                                                                                        |
| EAN                   | 4028177099975                                                                                                                                                                                                                   |
| ETIM 8                | EC002625                                                                                                                                                                                                                        |
|                       |                                                                                                                                                                                                                                 |