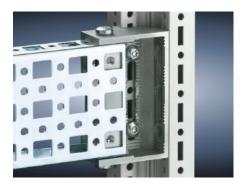

## SZ 4375.000 - PS punched section without mounting flange, 23 x 73 mm for TS, VX SE

For mounting on the horizontal and vertical enclosure sections of a TS via support bracket PS.