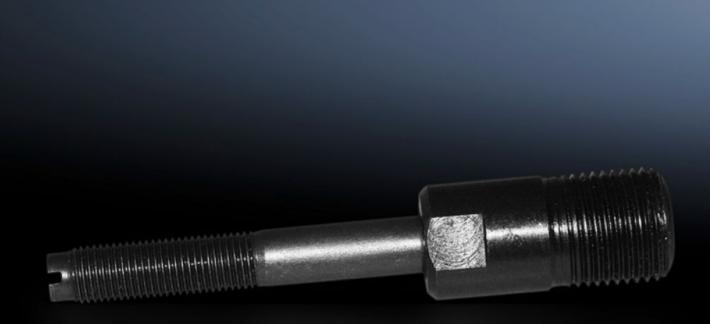

## AS 4055.661 - Hydraulic tension screw

Accessories for hole punches. Required as a connecting part between the die and the stamp. For operation via hydraulic punch

## Features

| Model No.                 | AS 4055.661                                                                            |
|---------------------------|----------------------------------------------------------------------------------------|
| Product description       | Accessories for hole punches. Required as a connecting part between the die and stamp. |
| Supply includes           | Adaptor for hydraulics                                                                 |
| Note                      | For operation via hydraulic punch                                                      |
| Hydraulic tension screw Ø | 9.5 mm<br>19 mm                                                                        |
| Packs of                  | 1 pc(s).                                                                               |
| Weight/pack               | 0.094 kg                                                                               |
| Net weight                | 0.094                                                                                  |
| Gross weight              | 0.107                                                                                  |
| Customs tariff number     | 73181900                                                                               |
| EAN                       | 4028177808966                                                                          |
| ETIM 8                    | EC002690                                                                               |
| ETIM 7.0                  | EC002690                                                                               |
| ECLASS 8.0                | 21049046                                                                               |