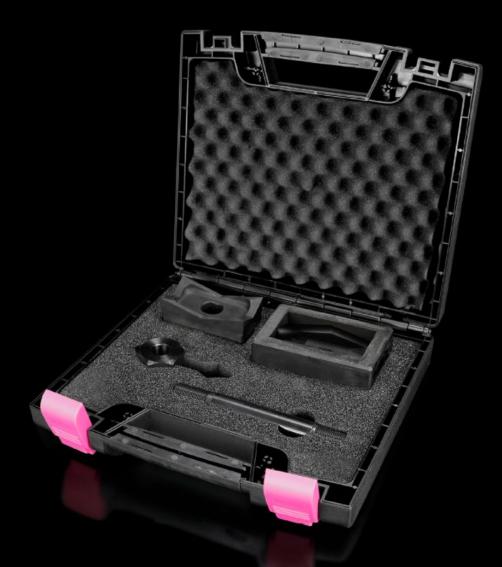

## AS 4055.403 - Hole punch, rectangular for sheet steel

For punching rectangular cut-outs

## Features

| Model No.                                          | AS 4055.403                                                                                     |
|----------------------------------------------------|-------------------------------------------------------------------------------------------------|
| Product description                                | For punching rectangular cut-outs. The hole punch is operated with a wrench or hydraulic punch. |
| Benefits                                           | With side ejector for the waste                                                                 |
|                                                    | No jamming of the die                                                                           |
| Supply includes                                    | Female dies                                                                                     |
|                                                    | Male dies                                                                                       |
|                                                    | Tension bolts                                                                                   |
|                                                    | Lock nut                                                                                        |
|                                                    | Plastic case                                                                                    |
| Maximum machinable material thickness, sheet steel | 2 mm                                                                                            |
| Hydraulic operation                                | Yes                                                                                             |
| 🛛 punch                                            | 46 x 92 mm                                                                                      |
| Packs of                                           | 1 pc(s).                                                                                        |
| Weight/pack                                        | 3.525 kg                                                                                        |
| Net weight                                         | 3.525                                                                                           |
| Gross weight                                       | 4.374                                                                                           |
| Customs tariff number                              | 82073010                                                                                        |
| EAN                                                | 4028177808485                                                                                   |
| ETIM 8                                             | EC000156                                                                                        |
| ETIM 7.0                                           | EC000156                                                                                        |
| ECLASS 8.0                                         | 21049047                                                                                        |
|                                                    |                                                                                                 |