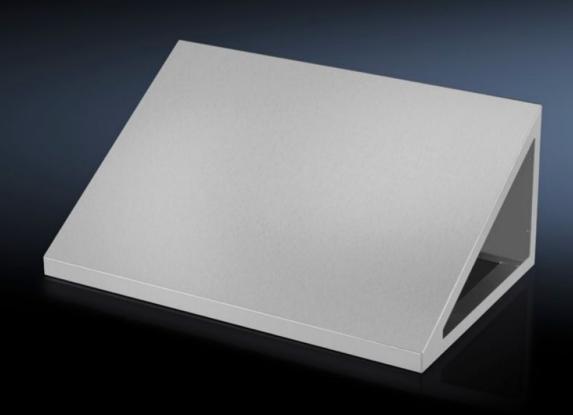

## HD 4000.565 - HD attachment for HD large enclosure

30° sloped attachment to prevent the accumulation of liquids or objects. Gap-free mounting on the HD system enclosure.

## **Features**

| Model No.             | HD 4000.565                                                          |
|-----------------------|----------------------------------------------------------------------|
| Design                | Roof angled forwards by 30°                                          |
| Material              | Stainless steel 1.4301 (AISI 304)                                    |
| Supply includes       | Assembly parts                                                       |
| Dimensions            | Width: 600 mm Height, front: 40 mm Height rear: 333 mm Depth: 500 mm |
| To fit                | Width: = 600 mm<br>Depth: = 500 mm                                   |
| Packs of              | 1 pc(s).                                                             |
| Net weight            | 9                                                                    |
| Gross weight          | 10                                                                   |
| Customs tariff number | 94032080                                                             |
| EAN                   | 4028177693746                                                        |
| ETIM 8                | EC002530                                                             |
| ETIM 7.0              | EC002530                                                             |
| ECLASS 8.0            | 27182405                                                             |