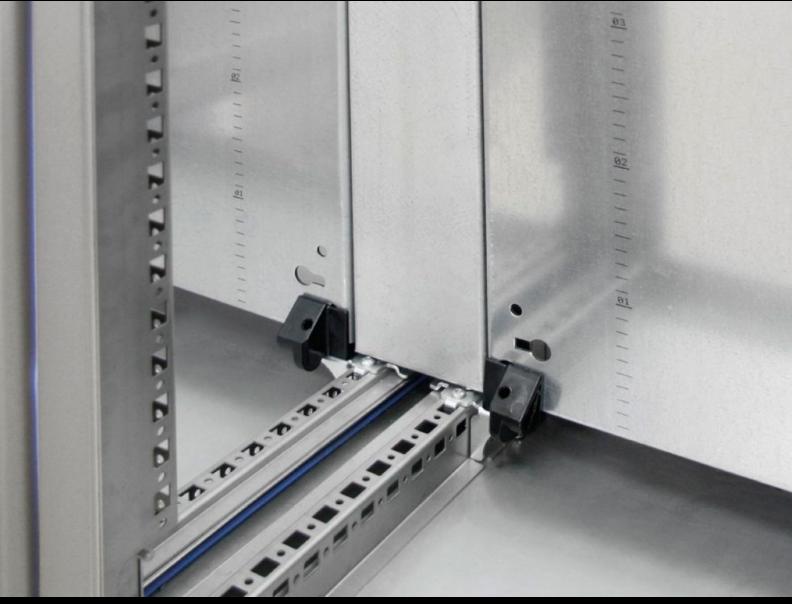

## HD 4000.508 - Mounting plate infill for HD large enclosure

For a continuous mounting surface in bayed suites where the mounting plate is set forward.

## **Features**

| Model No.             | HD 4000.508                                                                                |
|-----------------------|--------------------------------------------------------------------------------------------|
| Product description   | For a continuous mounting surface in bayed suites where the mounting plate is set forward. |
| Material              | Sheet steel, 2 mm                                                                          |
| Surface finish        | Zinc-plated                                                                                |
| Supply includes       | Assembly parts                                                                             |
| To fit                | Height: = 1,800 mm                                                                         |
| Packs of              | 1 pc(s).                                                                                   |
| Weight/pack           | 6 kg                                                                                       |
| Net weight            | 5.5                                                                                        |
| Gross weight          | 6                                                                                          |
| Customs tariff number | 94039910                                                                                   |
| EAN                   | 4028177693722                                                                              |
| ETIM 8                | EC000213                                                                                   |
| ETIM 7.0              | EC000213                                                                                   |
| ECLASS 8.0            | 27409216                                                                                   |