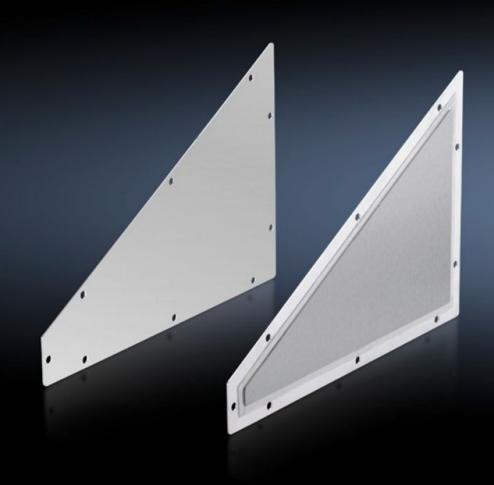

## HD 4000.505 - Side parts HD for HD large enclosure

HD side parts for gap-free finishing of the 30° sloped attachment.