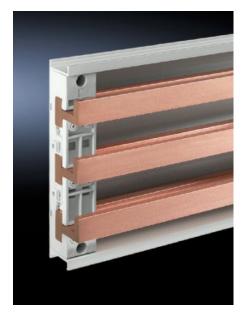

# SV 3527.000 - PLS special busbars E-Cu

Lengths range from 495 mm to 2400 mm.

### **Features**

| Model No.                    | SV 3527.000                                |
|------------------------------|--------------------------------------------|
| Material                     | E-Cu                                       |
| Bar thickness                | 10 mm                                      |
| Cross-section                | 900 mm²                                    |
| Note                         | May be cut individually to required length |
| Busbar type                  | Busbar E-Cu                                |
| To fit busbar system         | PLS 1600                                   |
| Dimensions                   | Length: 495 mm                             |
| To fit                       | Width: = 600 mm                            |
| Packs of                     | 3 pc(s).                                   |
| Net weight                   | 11.85                                      |
| Gross weight                 | 12                                         |
| Copper weight (kg per piece) | 4                                          |
| Customs tariff number        | 74071000                                   |
|                              |                                            |

#### Tender text

PLS special busbar E-Cu 1600 A

Bar thickness: 10 mm Rated current: 1600 A Cross-section: 900 mm2

Length: 495 mm

Enclosure width: 600 mm

(Rittal PS/TS/ES enclosure systems)

© Rittal 2025 3