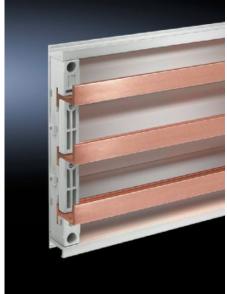

# SV 3527.000 - PLS special busbars E-Cu

Lengths range from 495 mm to 2400 mm.

### **Features**

| Model No.                    | SV 3527.000                                |
|------------------------------|--------------------------------------------|
| Material                     | E-Cu                                       |
| Bar thickness                | 10 mm                                      |
| Cross-section                | 900 mm²                                    |
| Note                         | May be cut individually to required length |
| Busbar type                  | Busbar E-Cu                                |
| To fit busbar system         | PLS 1600                                   |
| Dimensions                   | Length: 495 mm                             |
| To fit                       | Width: = 600 mm                            |
| Packs of                     | 3 pc(s).                                   |
| Net weight                   | 11.85                                      |
| Gross weight                 | 12                                         |
| Copper weight (kg per piece) | 4                                          |
| Customs tariff number        | 74071000                                   |
|                              |                                            |

#### Tender text

PLS special busbar E-Cu 1600 A

Bar thickness: 10 mm Rated current: 1600 A Cross-section: 900 mm2

Length: 495 mm

Enclosure width: 600 mm

(Rittal PS/TS/ES enclosure systems)

© Rittal 2025 3