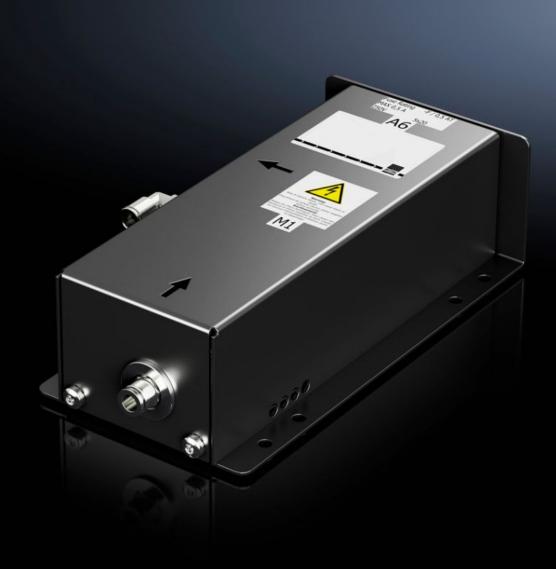

## SK 3312.012 - Condensate pump for LCP Rack/Inline CW

For discharging condensate with LCP rack/inline CW applications.

## **Features**

| Model No.             | SK 3312.012                                                      |
|-----------------------|------------------------------------------------------------------|
| Product description   | For discharging condensate with LCP Rack/Inline CW applications. |
| Benefits              | Plug & play installation in all LCP Rack/Inline CW variants      |
| Supply includes       | Condensate pump                                                  |
|                       | Condensate hose                                                  |
|                       | Condensate sensor                                                |
|                       | Connection cable                                                 |
|                       | Assembly parts                                                   |
| To fit Model No.      | SK 3313.xxx                                                      |
| Packs of              | 1 pc(s).                                                         |
| Weight/pack           | 2.98 kg                                                          |
| Customs tariff number | 94032080                                                         |
| EAN                   | 4028177918825                                                    |
| ETIM 7.0              | EC000855                                                         |
| ECLASS 8.0            | 27180704                                                         |