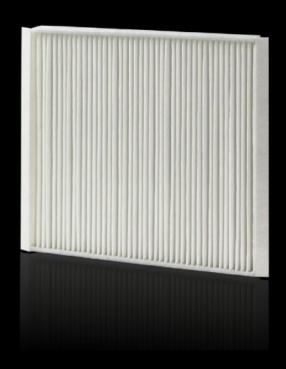

# SK 3172.120 - Pleated filter for fan-and-filter units, roof-mounted fans, cooling units and chillers

The high-quality pleated filter technology permits a significant increase in the volumetric air flow compared to conventional chopped-fibre filter mats. Cooling unit performance is improved and energy consumption is lower. The enhanced filtration properties also mean less dust in the enclosure or unit, and the resulting longer maintenance intervals reduce service costs significantly.

#### **Features**

| Model No.                               | SK 3172.120                                                                                                                               |
|-----------------------------------------|-------------------------------------------------------------------------------------------------------------------------------------------|
| Design                                  | for fan-and-filter units / outlet filters                                                                                                 |
| Material                                | PET                                                                                                                                       |
| Colour                                  | White                                                                                                                                     |
| Note                                    | Performance data, protection category and device approvals are only guaranteed when used in conjunction with original Rittal filter mats. |
| To fit Model No.                        | 3240.xxx<br>3241.xxx                                                                                                                      |
| Dimensions                              | Width: 212.5 mm<br>Height: 212.5 mm<br>Depth: 21 mm                                                                                       |
| Filter class                            | to DIN EN 779: G4<br>to DIN EN ISO 16890: ISO Coarse 70%                                                                                  |
| IP protection category to IEC 60<br>529 | IP54 in fan-and-filter units/roof-mounted fans/outlet filters                                                                             |
| Note on Model No.                       | No suitable for use in EMC fan-and-filter units.                                                                                          |
|                                         |                                                                                                                                           |