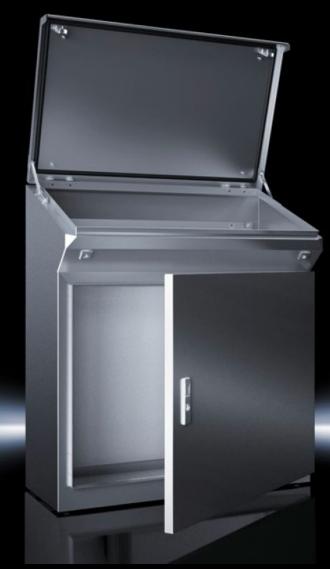

## TP 2684.600 - One-piece consoles Stainless steel

Stainless steel one-piece consoles 1.4301, (AISI 304), ready-to-use unit with high protection category IP 55 in four different widths. Easy handling thanks to self-latching lid stay. Interchangeable lock insert. Easy cable entry thanks to divided gland plates

#### **Features**

| Model No.                               | TP 2684.600                                                                                                                                                                                                      |
|-----------------------------------------|------------------------------------------------------------------------------------------------------------------------------------------------------------------------------------------------------------------|
| Material                                | Enclosure: Stainless steel 1.4301 (AISI 304), 1.5 mm  Door or double door and console lid: Stainless steel 1.4301 (AISI 304), 2.0 mm  Mounting plate: Sheet steel, 3.0 mm                                        |
| Surface finish                          | Enclosure, door, console lid and gland plates: Brushed, grain 400<br>Mounting plate: Zinc-plated                                                                                                                 |
| Supply includes                         | Enclosure, solid back and sides Door or double door at front, with locking rod Console lid with lid stay and cam lock latched in the enclosure Locks with double-bit insert Gland plates, divided Mounting plate |
| Dimensions                              | Width: 800 mm<br>Height: 960 mm                                                                                                                                                                                  |
| Dimensions mounting plate (W x<br>H)    | 730 mm x 780 mm                                                                                                                                                                                                  |
| Depth (top)                             | 480 mm                                                                                                                                                                                                           |
| Depth (bottom)                          | 400 mm                                                                                                                                                                                                           |
| Number of doors                         | 1                                                                                                                                                                                                                |
| IP protection category to IEC 60<br>529 | IP 55                                                                                                                                                                                                            |
| Protection category NEMA                | NEMA 12                                                                                                                                                                                                          |
| Basic material                          | Stainless steel 1.4301 (AISI 304)                                                                                                                                                                                |