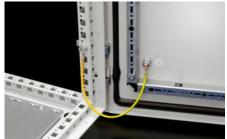

## SZ 2568.000 - Earth straps

For configuring a reliable earthing connection with perfect contact: With ring terminals in M6 and M8 to match the earthing screw, length-optimised and ready to install.

#### **Features**

| Model No.             | SZ 2568.000                                                                                                                                                                |
|-----------------------|----------------------------------------------------------------------------------------------------------------------------------------------------------------------------|
| Product description   | For configuring a reliable earthing connection with perfect contact.                                                                                                       |
| Benefits              | With ring terminals in M6 and M8 to match the earthing screws<br>Length-optimised and ready to install                                                                     |
| Cross-section         | 16 mm²                                                                                                                                                                     |
| Connection            | M8 – M8                                                                                                                                                                    |
| Installation options  | AX connection options: Door/cover M8, enclosure M8, mounting plate M8 VX connection options: Door/cover M8, enclosure M8, mounting plate M8, side panel M8, gland plate M8 |
| Note                  | Please observe the assembly instructions or PE conductor brochure for the relevant enclosure or case system.                                                               |
| Dimensions            | Length: 300 mm                                                                                                                                                             |
| Packs of              | 5 pc(s).                                                                                                                                                                   |
| Weight/pack           | 0.295 kg                                                                                                                                                                   |
| Net weight            | 0.27                                                                                                                                                                       |
| Gross weight          | 0.275                                                                                                                                                                      |
| Customs tariff number | 85444290                                                                                                                                                                   |
|                       |                                                                                                                                                                            |