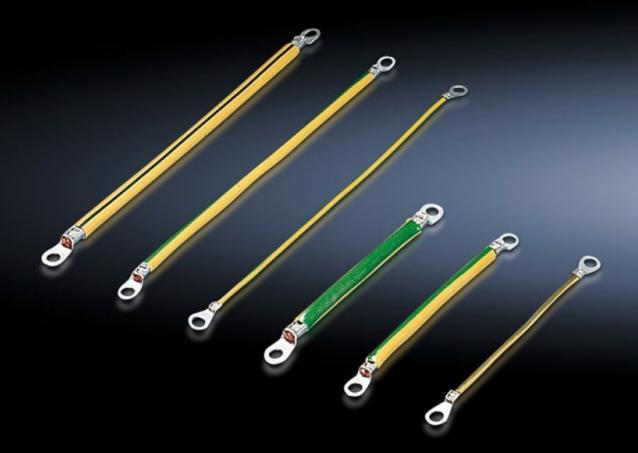

## SZ 2568.000 - Earth straps

For configuring a reliable earthing connection with perfect contact: With ring terminals in M6 and M8 to match the earthing screw, length-optimised and ready to install.

#### **Features**

| Model No.             | SZ 2568.000                                                                                                                                                                |
|-----------------------|----------------------------------------------------------------------------------------------------------------------------------------------------------------------------|
| Product description   | For configuring a reliable earthing connection with perfect contact.                                                                                                       |
| Benefits              | With ring terminals in M6 and M8 to match the earthing screws<br>Length-optimised and ready to install                                                                     |
| Cross-section         | 16 mm²                                                                                                                                                                     |
| Connection            | M8 – M8                                                                                                                                                                    |
| Installation options  | AX connection options: Door/cover M8, enclosure M8, mounting plate M8 VX connection options: Door/cover M8, enclosure M8, mounting plate M8, side panel M8, gland plate M8 |
| Note                  | Please observe the assembly instructions or PE conductor brochure for the relevant enclosure or case system.                                                               |
| Dimensions            | Length: 300 mm                                                                                                                                                             |
| Packs of              | 5 pc(s).                                                                                                                                                                   |
| Weight/pack           | 0.295 kg                                                                                                                                                                   |
| Net weight            | 0.27                                                                                                                                                                       |
| Gross weight          | 0.275                                                                                                                                                                      |
| Customs tariff number | 85444290                                                                                                                                                                   |
|                       |                                                                                                                                                                            |