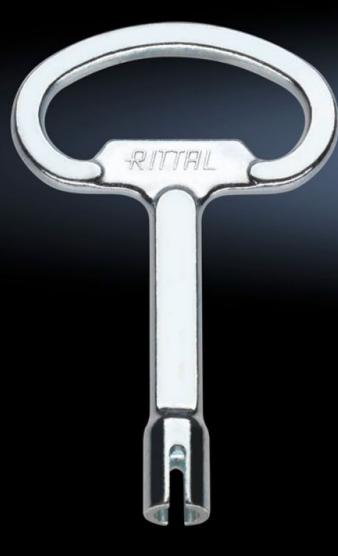

## SZ 2521.000 - Enclosure key

For lock inserts (one double-bit key is supplied with every enclosure).

## Features

| SZ 2521.000                                                                  |
|------------------------------------------------------------------------------|
| Daimler                                                                      |
| For lock inserts                                                             |
| Enclosure, case and lock systems are supplied as standard with matching keys |
| 1 pc(s).                                                                     |
| 0.04 kg                                                                      |
| 0.03                                                                         |
| 0.042                                                                        |
| 83017000                                                                     |
| 4028177026117                                                                |
| EC000175                                                                     |
| EC000175                                                                     |
| 27409215                                                                     |
|                                                                              |