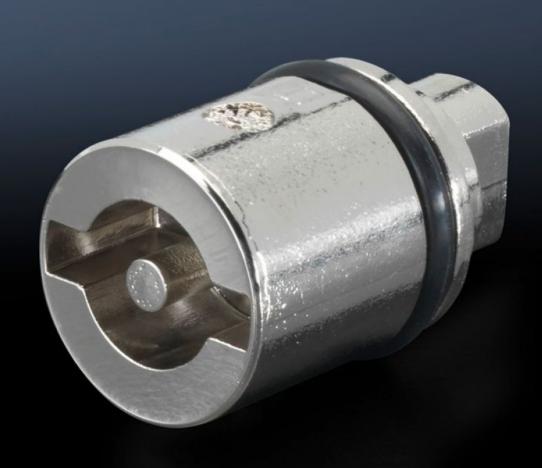

## SZ 2466.000 - Lock insert

Alternative lock inserts such as triangular, square, screwdriver, Daimler, Fiat, double-bit.

#### **Features**

| Model No.                     | SZ 2466.000                                          |
|-------------------------------|------------------------------------------------------|
| Design                        | A                                                    |
| Material                      | Die-cast zinc                                        |
| Length                        | 27 mm                                                |
| Installation in handle system | Comfort handle AX                                    |
|                               | Mini-comfort handle AX                               |
|                               | Ergoform-S handle Standard                           |
|                               | Ergoform-S handle Standard for KS plastic enclosures |
| Lock                          | Lock insert: 3 mm double-bit                         |
| To fit enclosure type         | KX E-Box                                             |
|                               | AX                                                   |
|                               | AX IT                                                |
|                               | Operating housings AX                                |
|                               | AX plastic                                           |
|                               | EB                                                   |
|                               | BG                                                   |
|                               | AE                                                   |
|                               | TE                                                   |
|                               | TP desk section and console                          |
|                               | TP pedestals                                         |
|                               | One-piece console TP - Console cover                 |
|                               | One-piece console TP - Console door                  |
|                               | TP universal console                                 |
|                               | CX desk unit                                         |
|                               | CX pedestal                                          |
| Packs of                      | 1 pc(s).                                             |
| Weight/pack                   | 0.02 kg                                              |
| Net weight                    | 0.018                                                |
| Gross weight                  | 0.019                                                |
|                               |                                                      |