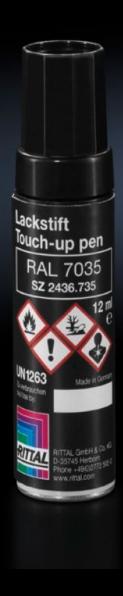

## SZ 2436.735 - Primer/paint

Primer/paint for touching up and repairing powder-coated and wet-painted surfaces, air-drying.

## **Features**

| Model No.             | SZ 2436.735                                                                       |
|-----------------------|-----------------------------------------------------------------------------------|
| Product description   | For touching up and repairing powder-coated and wet-painted surfaces, air-drying. |
| Colour                | RAL 7035                                                                          |
| Contents              | 12 ml                                                                             |
| Delivery form         | Touch-up pen                                                                      |
| Packs of              | 1 pc(s).                                                                          |
| Net weight            | 0.026                                                                             |
| Gross weight          | 0.027                                                                             |
| Customs tariff number | 32082090                                                                          |
| EAN                   | 4028177023093                                                                     |
| ETIM 9                | EC001899                                                                          |
| ETIM 8                | EC001899                                                                          |
| ECLASS 8.0            | 27409253                                                                          |