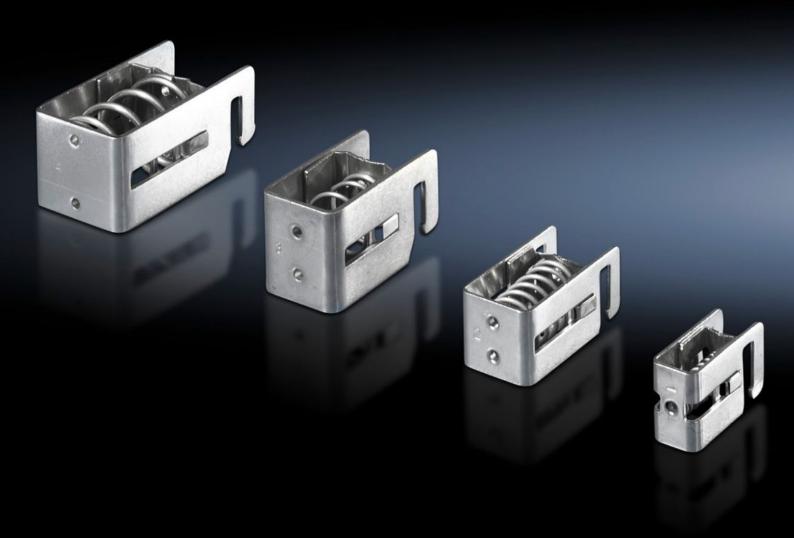

## SZ 2388.100 - EMC shielding bracket

Toolless quick assembly: Press the EMC shielding bracket against the cable shield and clip into the rail, diameter changes are compensated in full by the spring.

## **Features**

| Model No.               | SZ 2388.100                                                                                                                                                                                                    |
|-------------------------|----------------------------------------------------------------------------------------------------------------------------------------------------------------------------------------------------------------|
| Product description     | Quick assembly without the use of tools: Press the EMC shielding bracket against the cable shield and clip into the rail. Diameter changes are compensated in full by the spring of the EMC shielding bracket. |
| Material                | Sheet steel                                                                                                                                                                                                    |
| Surface finish          | Zinc-plated                                                                                                                                                                                                    |
| Shield diameter (min.)  | 3 - 10 mm                                                                                                                                                                                                      |
| Packs of                | 10 pc(s).                                                                                                                                                                                                      |
| Weight/pack             | 0.12 kg                                                                                                                                                                                                        |
| Net weight              | 0.11                                                                                                                                                                                                           |
| Gross weight            | 0.123                                                                                                                                                                                                          |
| PCF/PU (cradle-to-gate) | 0.5 kg CO2 eq (Cat B)                                                                                                                                                                                          |
| Note on the PCF class   | Category B: PCF value (cradle-to-gate) approximated based on product weight and self-declared                                                                                                                  |
| Customs tariff number   | 73269098                                                                                                                                                                                                       |
| EAN                     | 4028177318236                                                                                                                                                                                                  |
| ETIM 8                  | EC002020                                                                                                                                                                                                       |
| ETIM 7.0                | EC002020                                                                                                                                                                                                       |
| ECLASS 8.0              | 27141150                                                                                                                                                                                                       |
|                         |                                                                                                                                                                                                                |