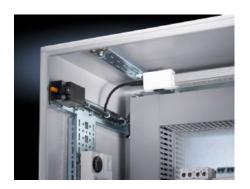

## AE 2383.210 - Rail for interior installation for AE/WM

For mounting in the enclosure, no machining required. Suitable for all-round mounting on the sides, base and roof areas.

## Features

| Model No.             | AE 2383.210                                                                                                                                                                                                                                                                                                           |
|-----------------------|-----------------------------------------------------------------------------------------------------------------------------------------------------------------------------------------------------------------------------------------------------------------------------------------------------------------------|
| Product description   | For mounting in the enclosure, no machining required. Suitable for<br>all-round mounting on the sides, base and roof areas. Variable with<br>2 rows of system punchings, creates additional mounting space e.g<br>for: TS punched section, enclosure lights, door-operated switch,<br>door stay, cable conduit holder |
| Material              | Sheet steel                                                                                                                                                                                                                                                                                                           |
| Surface finish        | Zinc-plated                                                                                                                                                                                                                                                                                                           |
| Note                  | Other mounting options: Mounting plates, locatable, TS 8612.400<br>Mounting plates, screw-fastening, large, TS 8612.410<br>Mounting plates, screw-fastening, small, PS 4532.000<br>Mounting bracket, PS 4597.000                                                                                                      |
| To fit                | Enclosure type: AE<br>Depth: = 210 mm                                                                                                                                                                                                                                                                                 |
| Packs of              | 4 pc(s).                                                                                                                                                                                                                                                                                                              |
| Weight/pack           | 0.696 kg                                                                                                                                                                                                                                                                                                              |
| Net weight            | 0.6                                                                                                                                                                                                                                                                                                                   |
| Gross weight          | 0.7                                                                                                                                                                                                                                                                                                                   |
| Customs tariff number | 73269098                                                                                                                                                                                                                                                                                                              |
| EAN                   | 4028177687417                                                                                                                                                                                                                                                                                                         |