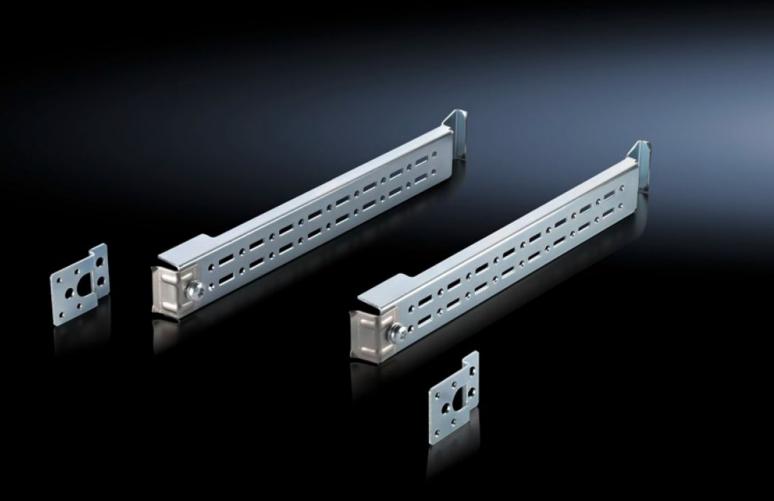

## AE 2383.210 - Rail for interior installation for AE/WM

For mounting in the enclosure, no machining required. Suitable for all-round mounting on the sides, base and roof areas.

## Features

| Model No.             | AE 2383.210                                                                                                                                                                                                                                                                                                           |
|-----------------------|-----------------------------------------------------------------------------------------------------------------------------------------------------------------------------------------------------------------------------------------------------------------------------------------------------------------------|
| Product description   | For mounting in the enclosure, no machining required. Suitable for<br>all-round mounting on the sides, base and roof areas. Variable with<br>2 rows of system punchings, creates additional mounting space e.g<br>for: TS punched section, enclosure lights, door-operated switch,<br>door stay, cable conduit holder |
| Material              | Sheet steel                                                                                                                                                                                                                                                                                                           |
| Surface finish        | Zinc-plated                                                                                                                                                                                                                                                                                                           |
| Note                  | Other mounting options: Mounting plates, locatable, TS 8612.400<br>Mounting plates, screw-fastening, large, TS 8612.410<br>Mounting plates, screw-fastening, small, PS 4532.000<br>Mounting bracket, PS 4597.000                                                                                                      |
| To fit                | Enclosure type: AE<br>Depth: = 210 mm                                                                                                                                                                                                                                                                                 |
| Packs of              | 4 pc(s).                                                                                                                                                                                                                                                                                                              |
| Weight/pack           | 0.696 kg                                                                                                                                                                                                                                                                                                              |
| Net weight            | 0.6                                                                                                                                                                                                                                                                                                                   |
| Gross weight          | 0.7                                                                                                                                                                                                                                                                                                                   |
| Customs tariff number | 73269098                                                                                                                                                                                                                                                                                                              |
| EAN                   | 4028177687417                                                                                                                                                                                                                                                                                                         |