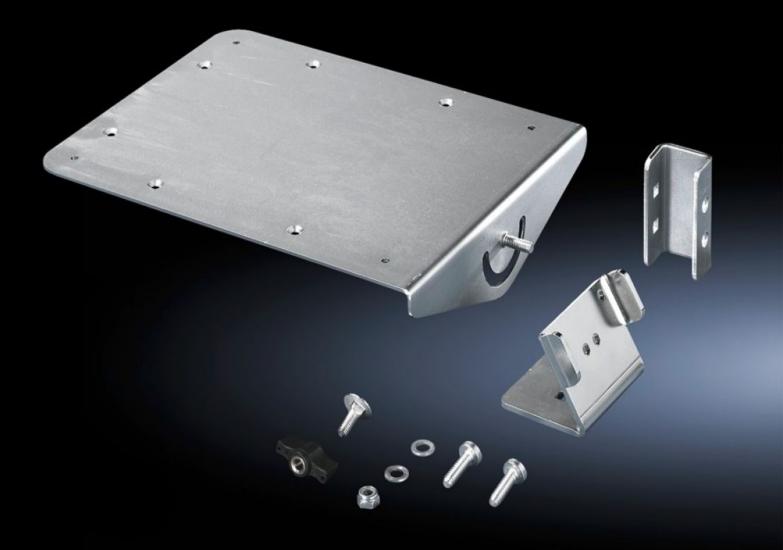

# SM 2381.000 - Support for mousepad for command panels or surfaces

The angle of the mousepad support is individually adjustable.

#### **Features**

| Model No.               | SM 2381.000                                                                                                                  |
|-------------------------|------------------------------------------------------------------------------------------------------------------------------|
| Product description     | The angle of the mousepad support is individually adjustable. Two holes are needed on the enclosure for attachment purposes. |
| Material                | Sheet steel                                                                                                                  |
| Surface finish          | Zinc-plated                                                                                                                  |
| Supply includes         | Assembly parts                                                                                                               |
| Packs of                | 1 pc(s).                                                                                                                     |
| Weight/pack             | 1 kg                                                                                                                         |
| Net weight              | 1.2                                                                                                                          |
| Gross weight            | 1.29                                                                                                                         |
| PCF/PU (cradle-to-gate) | 3.8 kg CO2 eq (Cat B)                                                                                                        |
| Note on the PCF class   | Category B: PCF value (cradle-to-gate) approximated based on product weight and self-declared                                |
| Customs tariff number   | 73269098                                                                                                                     |
| EAN                     | 4028177220294                                                                                                                |
| ETIM 8                  | EC002620                                                                                                                     |
| ETIM 7.0                | EC002620                                                                                                                     |
|                         |                                                                                                                              |