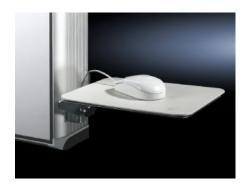

# SM 2381.000 - Support for mousepad for command panels or surfaces

The angle of the mousepad support is individually adjustable.

#### **Features**

| Model No.               | SM 2381.000                                                                                                                  |
|-------------------------|------------------------------------------------------------------------------------------------------------------------------|
| Product description     | The angle of the mousepad support is individually adjustable. Two holes are needed on the enclosure for attachment purposes. |
| Material                | Sheet steel                                                                                                                  |
| Surface finish          | Zinc-plated                                                                                                                  |
| Supply includes         | Assembly parts                                                                                                               |
| Packs of                | 1 pc(s).                                                                                                                     |
| Weight/pack             | 1 kg                                                                                                                         |
| Net weight              | 1.2                                                                                                                          |
| Gross weight            | 1.29                                                                                                                         |
| PCF/PU (cradle-to-gate) | 3.8 kg CO2 eq (Cat B)                                                                                                        |
| Note on the PCF class   | Category B: PCF value (cradle-to-gate) approximated based on product weight and self-declared                                |
| Customs tariff number   | 73269098                                                                                                                     |
| EAN                     | 4028177220294                                                                                                                |
| ETIM 8                  | EC002620                                                                                                                     |
| ETIM 7.0                | EC002620                                                                                                                     |
|                         |                                                                                                                              |