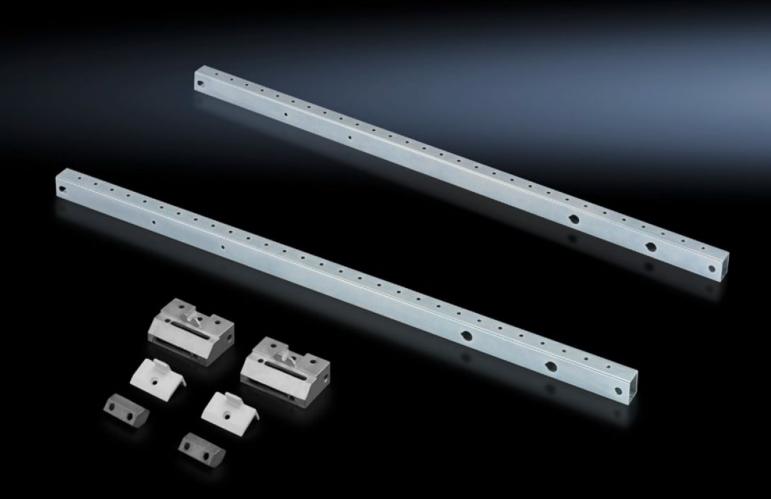

## SR 2377.860 - Installation kit for swing frame, small

## **Features**

| Model No.             | SR 2377.860                                  |
|-----------------------|----------------------------------------------|
| Material              | Cross member: Sheet steel                    |
|                       | Support bracket TS: Die-cast zinc            |
| Surface finish        | Clear-chromated                              |
| Supply includes       | Assembly parts for mounting on the enclosure |
| To fit                | Enclosure type: TS                           |
|                       | SE                                           |
|                       | Width: = 600 mm                              |
| To fit enclosure type | TS                                           |
|                       | SE                                           |
| Packs of              | 1 pc(s).                                     |
| Weight/pack           | 2.264 kg                                     |
| Net weight            | 2.1                                          |
| Gross weight          | 2.26                                         |
| Customs tariff number | 83024900                                     |
| EAN                   | 4028177231177                                |
| ETIM 8                | EC002625                                     |
| ETIM 7.0              | EC002625                                     |
| ECLASS 8.0            | 27189234                                     |