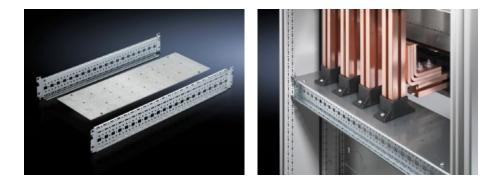

# SV 9674.198 - Coupling set mounting kit for busbar enclosure or riser

For busbar enclosures or risers, is used as a base support for a vertical Maxi-PLS busar system/ Flat-PLS busbar system.

### Features

| Model No.             | SV 9674.198                                                                                             |
|-----------------------|---------------------------------------------------------------------------------------------------------|
| Design                | for Maxi-PLS busbar system                                                                              |
| Product description   | The mounting kit is used as a base support for a vertical Maxi-PLS busar system/Flat-PLS busbar system. |
| Material              | Sheet steel                                                                                             |
| Surface finish        | Zinc-plated                                                                                             |
| Supply includes       | Mounting plate<br>2 punched sections with mounting flanges<br>Assembly parts                            |
| Note on Model No.     | Only suitable for Maxi-PLS.                                                                             |
| To fit                | Width: = 200 mm<br>Depth: = 800 mm                                                                      |
| Packs of              | 1 pc(s).                                                                                                |
| Weight/pack           | 4.85 kg                                                                                                 |
| Net weight            | 4.08                                                                                                    |
| Gross weight          | 4.85                                                                                                    |
| Customs tariff number | 73269098                                                                                                |