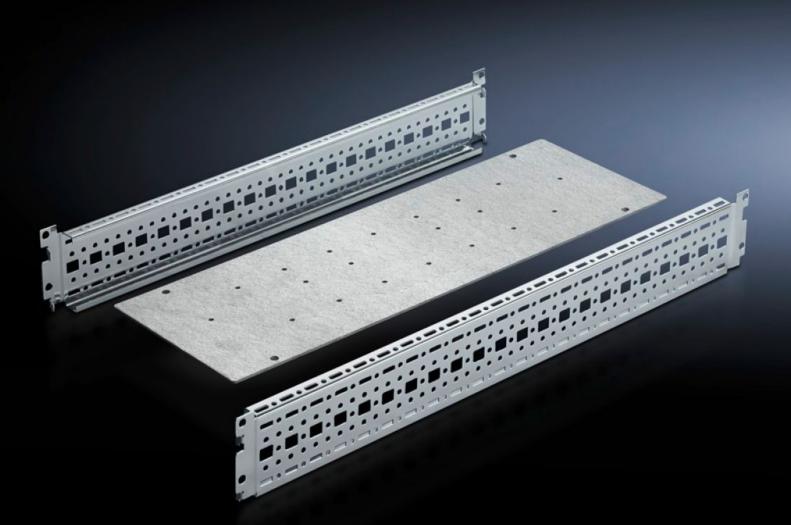

# SV 9674.198 - Coupling set mounting kit for busbar enclosure or riser

For busbar enclosures or risers, is used as a base support for a vertical Maxi-PLS busar system/ Flat-PLS busbar system.

### Features

| Model No.             | SV 9674.198                                                                                             |
|-----------------------|---------------------------------------------------------------------------------------------------------|
| Design                | for Maxi-PLS busbar system                                                                              |
| Product description   | The mounting kit is used as a base support for a vertical Maxi-PLS busar system/Flat-PLS busbar system. |
| Material              | Sheet steel                                                                                             |
| Surface finish        | Zinc-plated                                                                                             |
| Supply includes       | Mounting plate<br>2 punched sections with mounting flanges<br>Assembly parts                            |
| Note on Model No.     | Only suitable for Maxi-PLS.                                                                             |
| To fit                | Width: = 200 mm<br>Depth: = 800 mm                                                                      |
| Packs of              | 1 pc(s).                                                                                                |
| Weight/pack           | 4.85 kg                                                                                                 |
| Net weight            | 4.08                                                                                                    |
| Gross weight          | 4.85                                                                                                    |
| Customs tariff number | 73269098                                                                                                |