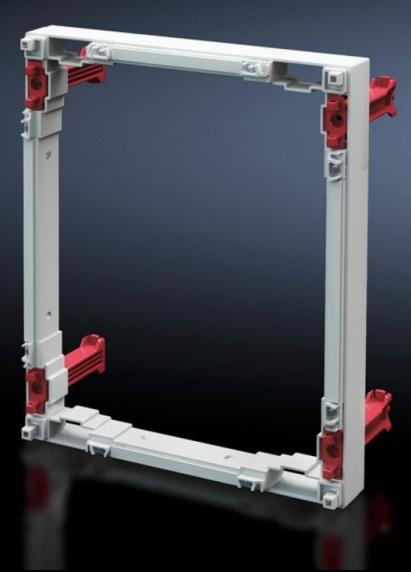

## SV 9666.680 - Depth extension frame for NH fuse-switch disconnectors size 00

For extending the depth of the contact hazard protection.

## **Features**

| Model No.             | SV 9666.680                                                                                                                                                                     |
|-----------------------|---------------------------------------------------------------------------------------------------------------------------------------------------------------------------------|
| Product description   | For extending the depth of the contact hazard protection cover.<br>Allows unrestricted connection of NH fuse-switch disconnectors, size 00 (3-pole, 60 mm bar centre distance). |
| Material              | Polystyrene                                                                                                                                                                     |
| Colour                | RAL 7035                                                                                                                                                                        |
| Supply includes       | Assembly parts                                                                                                                                                                  |
| Note                  | NH fuse-switch disconnectors size 00 with covers and depth extension frame cannot be used in conjunction with other equipment.                                                  |
| Dimensions            | Width: 250 mm<br>Height: 300 mm                                                                                                                                                 |
| Size                  | Width units (WU) @ 250 mm: 1<br>Height units (U) @ 150 mm: 2                                                                                                                    |
| Packs of              | 1 pc(s).                                                                                                                                                                        |
| Weight/pack           | 0.38 kg                                                                                                                                                                         |
| Net weight            | 0.3                                                                                                                                                                             |
| Gross weight          | 0.345                                                                                                                                                                           |
| Customs tariff number | 39269097                                                                                                                                                                        |
| EAN                   | 4028177676565                                                                                                                                                                   |
| ETIM 7.0              | EC001900                                                                                                                                                                        |
| ECLASS 8.0            | 27400613                                                                                                                                                                        |
|                       |                                                                                                                                                                                 |