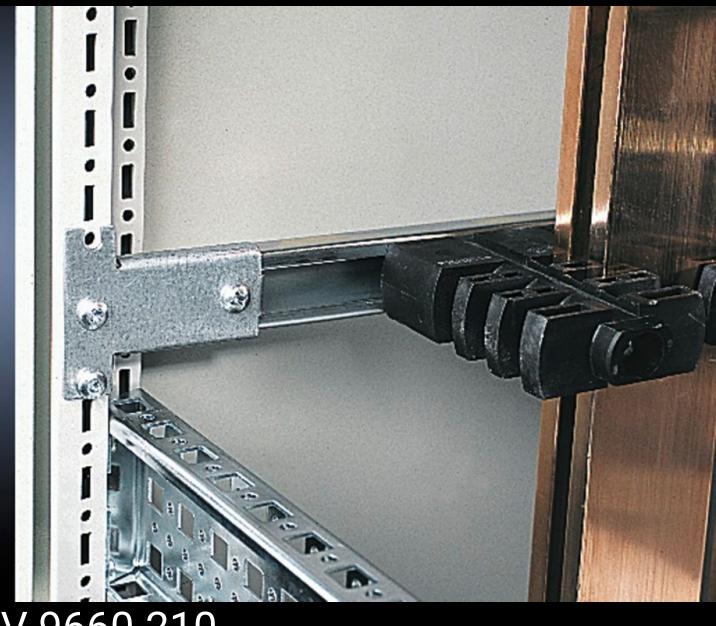

## SV 9660.210 - C rails for stacking insulator

For attaching cables and lines and for mounting stacking insulators.

## **Features**

| Model No.             | SV 9660.210                                                          |
|-----------------------|----------------------------------------------------------------------|
| Product description   | For attaching cables and lines and for mounting stacking insulators. |
| Material              | Sheet steel                                                          |
| Supply includes       | 4 C rails<br>8 brackets<br>Assembly parts                            |
| To fit                | Enclosure type: TS<br>SE<br>Width: = 600 mm<br>Depth: = 600 mm       |
| Packs of              | 4 pc(s).                                                             |
| Weight/pack           | 2.348 kg                                                             |
| Net weight            | 2.148                                                                |
| Gross weight          | 2.348                                                                |
| Customs tariff number | 73269098                                                             |
| EAN                   | 4028177296473                                                        |
| ETIM 7.0              | EC000386                                                             |
| ECLASS 8.0            | 27400501                                                             |