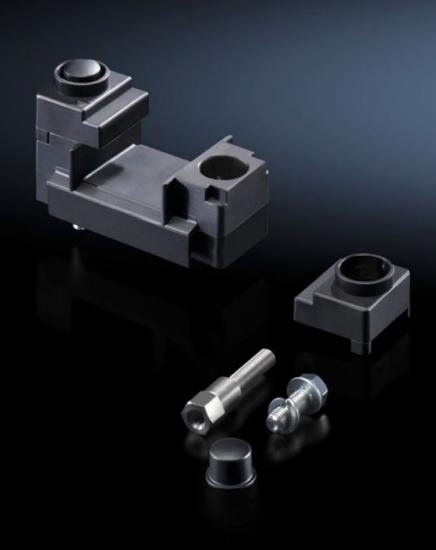

# Busbar support, suitable for top mounting

State: 19/10/2024 (Source: rittal.com/in-en)

### SV 9649.160 - Busbar support, suitable for top mounting

For the attachment of Maxi-PLS busbars, by inserting into the supports, not suitable for top-mounting.