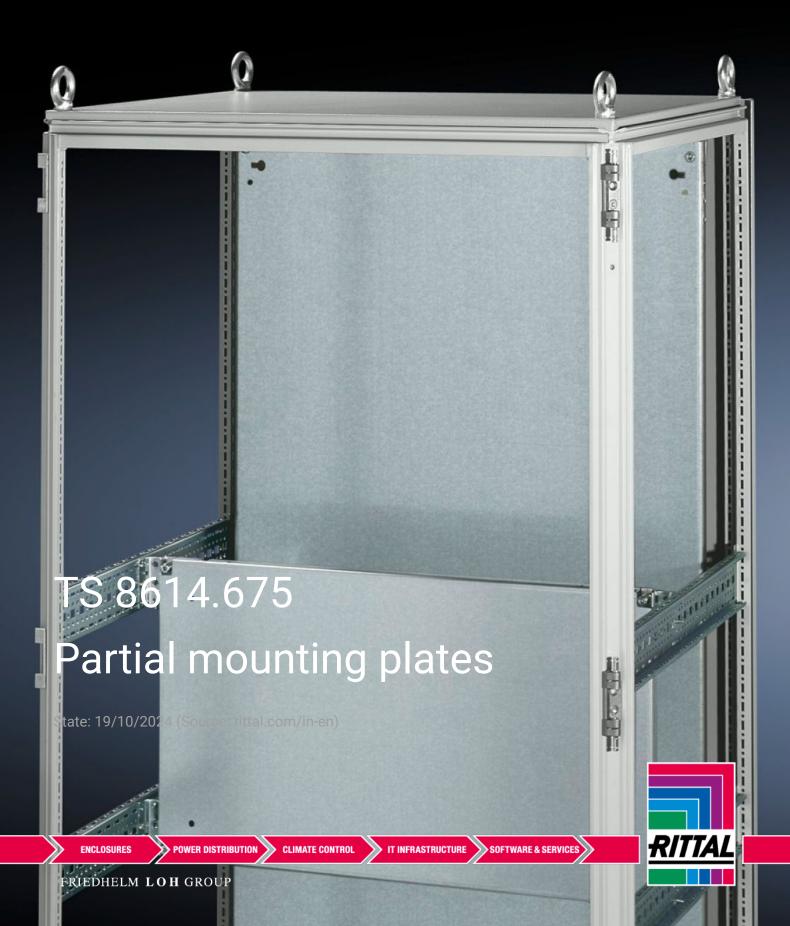

## TS 8614.675 - Partial mounting plates for TS, VX SE

For universal interior installation and additional mounting levels.

## **Features**

| Model No.           | TS 8614.675                                                                                                                                                                                                                                                                                                                                            |
|---------------------|--------------------------------------------------------------------------------------------------------------------------------------------------------------------------------------------------------------------------------------------------------------------------------------------------------------------------------------------------------|
| Product description | For universal interior installation, also in conjunction with punched sections with mounting flanges and support strips. Defective assemblies are quickly and easily replaced. Additional mounting levels.                                                                                                                                             |
| Material            | Sheet steel, 2.5 mm                                                                                                                                                                                                                                                                                                                                    |
| Surface finish      | Zinc-plated                                                                                                                                                                                                                                                                                                                                            |
| Supply includes     | Assembly parts                                                                                                                                                                                                                                                                                                                                         |
| Note                | Partial mounting plates are fastened directly onto the vertical enclosure sections via the inner mounting level using the assembly parts supplied loose. In this mounting position (in both the width and the depth) they form one level with TS punched sections with mounting flanges 17 x 73 mm and TS support strips for the inner mounting level. |
| Note on Model No.   | Also suitable for installing in PC enclosures based on TS behind the lower front door, IW enclosures, height 900 and 1000 mm                                                                                                                                                                                                                           |