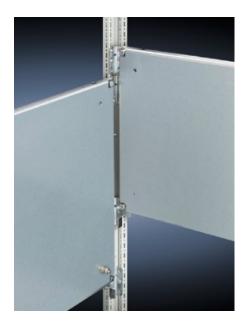

## **Features**

| Model No.           | TS 8614.675                                                                                                                                                                                                                                                                                                                                            |
|---------------------|--------------------------------------------------------------------------------------------------------------------------------------------------------------------------------------------------------------------------------------------------------------------------------------------------------------------------------------------------------|
| Product description | For universal interior installation, also in conjunction with punched sections with mounting flanges and support strips. Defective assemblies are quickly and easily replaced. Additional mounting levels.                                                                                                                                             |
| Material            | Sheet steel, 2.5 mm                                                                                                                                                                                                                                                                                                                                    |
| Surface finish      | Zinc-plated                                                                                                                                                                                                                                                                                                                                            |
| Supply includes     | Assembly parts                                                                                                                                                                                                                                                                                                                                         |
| Note                | Partial mounting plates are fastened directly onto the vertical enclosure sections via the inner mounting level using the assembly parts supplied loose. In this mounting position (in both the width and the depth) they form one level with TS punched sections with mounting flanges 17 x 73 mm and TS support strips for the inner mounting level. |
| Note on Model No.   | Also suitable for installing in PC enclosures based on TS behind the lower front door, IW enclosures, height 900 and 1000 mm                                                                                                                                                                                                                           |