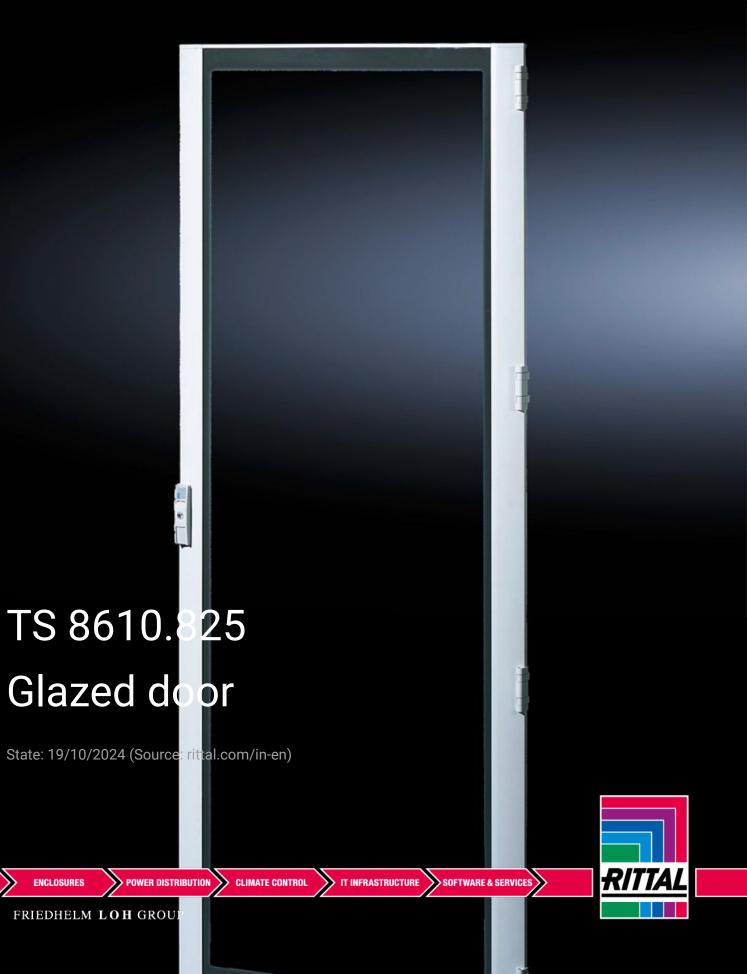

## TS 8610.825 - Glazed door for TS, TS IT, VX SE

Instead of a sheet steel door or rear panel.

## Features

| Model No.             | TS 8610.825                                           |
|-----------------------|-------------------------------------------------------|
| Product description   | Instead of a sheet steel door or rear panel.          |
| Material              | Frame: Extruded aluminium section                     |
|                       | Corner pieces: Die-cast zinc                          |
|                       | Viewing window: Single-pane safety glass, 3 mm        |
| Surface finish        | Powder-coated                                         |
| Colour                | Frame: RAL 7035                                       |
|                       | Corner pieces: RAL 7035                               |
|                       | Viewing window (printed mask on the inside): RAL 9005 |
| Supply includes       | Viewing door frame with safety glass                  |
|                       | Locking rod with double-bit insert                    |
|                       | 180° hinges (4)                                       |
| Visible area          | Viewing window width: 660 mm                          |
|                       | Viewing window height: 2,040 mm                       |
| Viewing window height | 2,040 mm                                              |
|                       |                                                       |