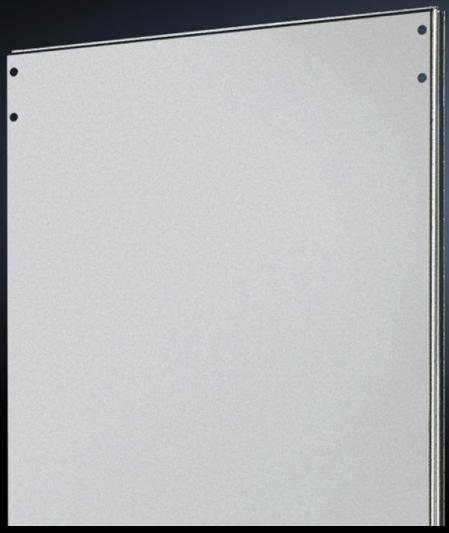

## TS 8609.850 - Divider panel for TS

For shielding individual enclosure cells. Thanks to the symmetry of the frame system, the divider panel can also be used at the rear.

#### **Features**

| Model No.            | TS 8609.850                                                                                                                                                                                                                      |
|----------------------|----------------------------------------------------------------------------------------------------------------------------------------------------------------------------------------------------------------------------------|
| Product description  | For shielding individual enclosure cells. All-round, double fold for stability and to hold the seal. Thanks to the symmetry of the enclosure frame, divider panels may also be fitted at the rear, dimensions permitting.        |
| Applications         | Notches in the corners and half-way up the sides permit the use of angular baying brackets and baying brackets, even with a divider panel fitted.                                                                                |
| Material             | Sheet steel, 1.5 mm                                                                                                                                                                                                              |
| Surface finish       | Zinc-plated                                                                                                                                                                                                                      |
| Supply includes      | Assembly parts                                                                                                                                                                                                                   |
| To fit               | Enclosure type: TS 8<br>Height: = 1,800 mm<br>Depth: = 500 mm                                                                                                                                                                    |
| Installation options | For mounting on the outer mounting level This leaves the inner level free for further population                                                                                                                                 |
| Assembly instruction | The divider panel may also be fitted at the rear. This allows, e.g. frequency converters for heat dissipation to be installed in a divider panel with the cooling units facing outwards and protected/finished off with a cover. |