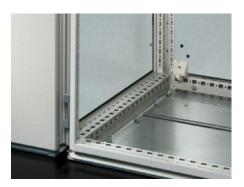

#### **Features**

| Model No.            | TS 8609.850                                                                                                                                                                                                                      |
|----------------------|----------------------------------------------------------------------------------------------------------------------------------------------------------------------------------------------------------------------------------|
| Product description  | For shielding individual enclosure cells. All-round, double fold for stability and to hold the seal. Thanks to the symmetry of the enclosure frame, divider panels may also be fitted at the rear, dimensions permitting.        |
| Applications         | Notches in the corners and half-way up the sides permit the use of angular baying brackets and baying brackets, even with a divider panel fitted.                                                                                |
| Material             | Sheet steel, 1.5 mm                                                                                                                                                                                                              |
| Surface finish       | Zinc-plated                                                                                                                                                                                                                      |
| Supply includes      | Assembly parts                                                                                                                                                                                                                   |
| To fit               | Enclosure type: TS 8<br>Height: = 1,800 mm<br>Depth: = 500 mm                                                                                                                                                                    |
| Installation options | For mounting on the outer mounting level This leaves the inner level free for further population                                                                                                                                 |
| Assembly instruction | The divider panel may also be fitted at the rear. This allows, e.g. frequency converters for heat dissipation to be installed in a divider panel with the cooling units facing outwards and protected/finished off with a cover. |