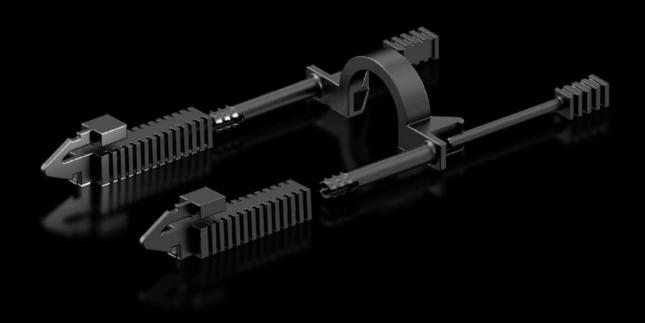

## DK 7979.020 - Connector lock for C14 and C20 connectors

Connector locks C14 and C20 are protected against accidental removal

## **Features**

| Model No.             | DK 7979.020                                                                                                                                                                                                                                                                                              |
|-----------------------|----------------------------------------------------------------------------------------------------------------------------------------------------------------------------------------------------------------------------------------------------------------------------------------------------------|
| Design                | for C14 and C20 connectors                                                                                                                                                                                                                                                                               |
| Product description   | The universal lock can be used to latch IEC 60 320 C14 or C20 connectors in place to prevent accidental removal. Latching is adjustable and adapts to standard connector forms. This creates a reliable manufacturer-independent connection for most connection cables commonly available on the market. |
| Material              | Plastic (PA 12)                                                                                                                                                                                                                                                                                          |
| Colour                | RAL 9005                                                                                                                                                                                                                                                                                                 |
| Packs of              | 20 pc(s).                                                                                                                                                                                                                                                                                                |
| Weight/pack           | 0.08 kg                                                                                                                                                                                                                                                                                                  |
| Net weight            | 0.06                                                                                                                                                                                                                                                                                                     |
| Gross weight          | 0.084                                                                                                                                                                                                                                                                                                    |
| Customs tariff number | 39269097                                                                                                                                                                                                                                                                                                 |
| EAN                   | 4028177947344                                                                                                                                                                                                                                                                                            |
| ETIM 7.0              | EC000330                                                                                                                                                                                                                                                                                                 |
| ECLASS 8.0            | 27142604                                                                                                                                                                                                                                                                                                 |