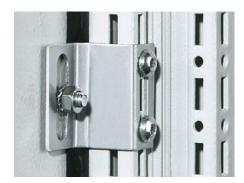

## DK 7824.510 - Internal latch for side panel, lockable

Internal latch for side panel, lockable. The side panels on the frame section are additionally screw-fastened from the inside with latching brackets.

#### Tender text

Inside lock for plug-in side panel

Additional security is achieved via the option of latching the side panel from the inside. The side panels on the frame section are screw-fastened from the inside with latching brackets.