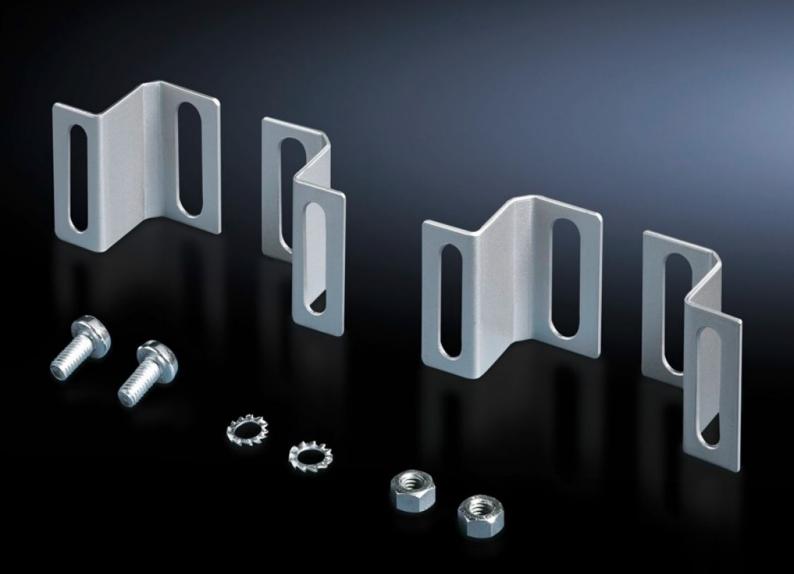

## DK 7824.510 - Internal latch for side panel, lockable

Internal latch for side panel, lockable. The side panels on the frame section are additionally screw-fastened from the inside with latching brackets.

#### **Features**

| Model No.             | DK 7824.510                                                                                                                                                                                |
|-----------------------|--------------------------------------------------------------------------------------------------------------------------------------------------------------------------------------------|
| Product description   | Additional security is achieved via the option of latching the side panel from the inside. The side panels on the frame section are screw-fastened from the inside with latching brackets. |
| Supply includes       | Assembly parts                                                                                                                                                                             |
| Packs of              | 4 pc(s).                                                                                                                                                                                   |
| Weight/pack           | 0.136 kg                                                                                                                                                                                   |
| Net weight            | 0.132                                                                                                                                                                                      |
| Gross weight          | 0.12                                                                                                                                                                                       |
| Customs tariff number | 73269098                                                                                                                                                                                   |
| EAN                   | 4028177231993                                                                                                                                                                              |
| ETIM 7.0              | EC000327                                                                                                                                                                                   |
| ECLASS 8.0            | 27409217                                                                                                                                                                                   |
|                       |                                                                                                                                                                                            |

#### Tender text

Inside lock for plug-in side panel

Additional security is achieved via the option of latching the side panel from the inside. The side panels on the frame section are screw-fastened from the inside with latching brackets.