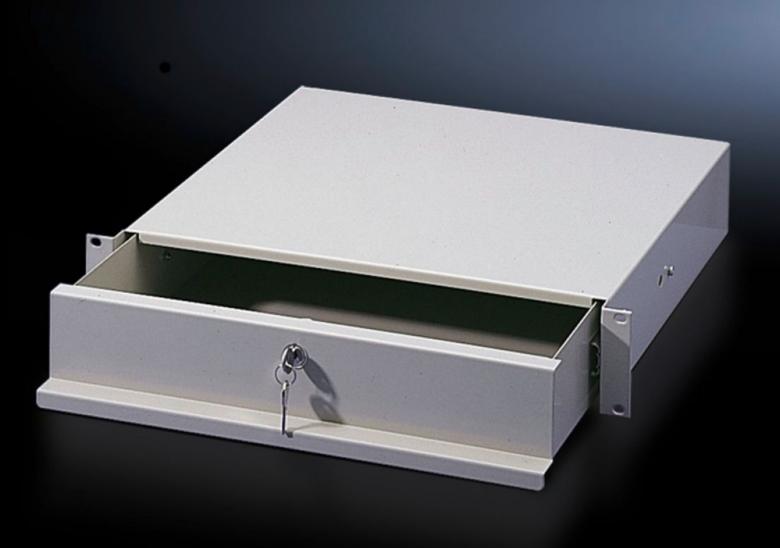

# DK 7282.135 - Drawer for one 482.6 mm (19") mounting level

For front attachment to mounting angles, 482.6 mm (19"). With cover and telescopic slides to accommodate assignment lists, operating manuals and small parts.

#### **Features**

| Model No.               | DK 7282.135                                                                                                                                                                                                                                            |
|-------------------------|--------------------------------------------------------------------------------------------------------------------------------------------------------------------------------------------------------------------------------------------------------|
| Product description     | For front attachment to mounting angles, 482.6 mm (19"). With cover and telescopic slides to accommodate assignment lists, operating manuals and small parts. The small version of the 2 U variant is also suitable for mounting inside a swing frame. |
| Material                | Sheet steel                                                                                                                                                                                                                                            |
| Colour                  | RAL 7035                                                                                                                                                                                                                                               |
| Supply includes         | Fully assembled<br>Security lock 12321                                                                                                                                                                                                                 |
| Clearance depth         | 244 mm                                                                                                                                                                                                                                                 |
| Clearance width         | 411 mm                                                                                                                                                                                                                                                 |
| Packs of                | 1 pc(s).                                                                                                                                                                                                                                               |
| Weight/pack             | 4.75 kg                                                                                                                                                                                                                                                |
| Net weight              | 4.54                                                                                                                                                                                                                                                   |
| Gross weight            | 4.74                                                                                                                                                                                                                                                   |
| PCF/PU (Cradle-to-Gate) | 18.1 kg CO2 eq (Cat B)                                                                                                                                                                                                                                 |
|                         |                                                                                                                                                                                                                                                        |