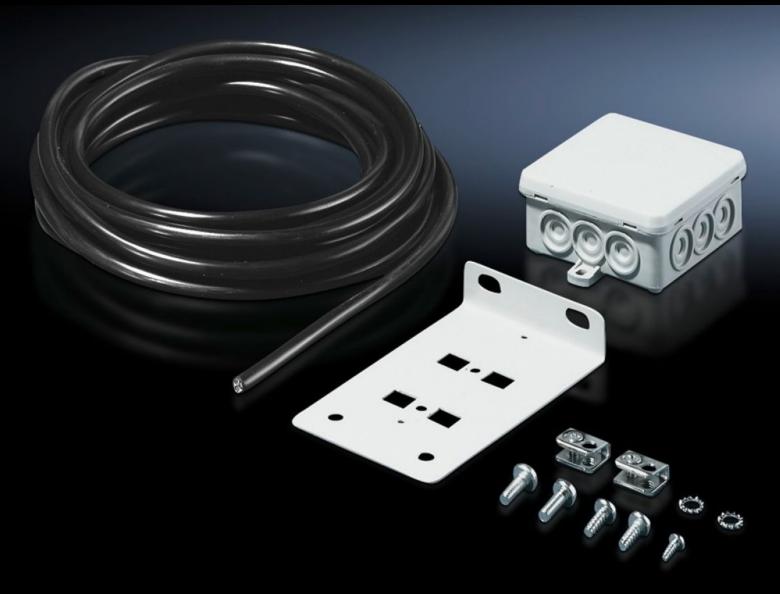

## DK 7280.035 - Junction box with multi-functional bracket

The junction box for attachment to the TS 8 frame section or to rail systems serves as a transfer point for the power supply to all equipment such as fan-and-filter units, system lights and socket strips.

## **Features**

| Model No.                     | DK 7280.035                                                                                                                                                                                                                                                                                                                                                                                              |
|-------------------------------|----------------------------------------------------------------------------------------------------------------------------------------------------------------------------------------------------------------------------------------------------------------------------------------------------------------------------------------------------------------------------------------------------------|
| Product description           | The angle bracket can be installed in all network enclosures in a system-compatible design. The junction box serves as a transfer point for the power supply to all equipment (fans, lights and socket strips). As well as being used as a junction box or interchange point, the bracket may also accommodate the thermostat (SK 3110.000) or the hygrostat (SK 3118.000) thanks to its integral holes. |
| Material                      | Sheet steel                                                                                                                                                                                                                                                                                                                                                                                              |
| Colour                        | RAL 7035                                                                                                                                                                                                                                                                                                                                                                                                 |
| Supply includes               | 1 bracket<br>1 junction box<br>6 m connection cable 3 x 1.5 mm² (flexible)                                                                                                                                                                                                                                                                                                                               |
| Packs of                      | 1 pc(s).                                                                                                                                                                                                                                                                                                                                                                                                 |
| Net weight                    | 0.8                                                                                                                                                                                                                                                                                                                                                                                                      |
| Gross weight                  | 0.887                                                                                                                                                                                                                                                                                                                                                                                                    |
| PCF per pack (cradle-to-gate) | 3.4 kg CO2 eq (Cat B)                                                                                                                                                                                                                                                                                                                                                                                    |
| Note on PCF category          | Category B: PCF value (cradle-to-gate) based on the product weight, approximately calculated and self-declared                                                                                                                                                                                                                                                                                           |
| Customs tariff number         | 73269098                                                                                                                                                                                                                                                                                                                                                                                                 |
| EAN                           | 4028177167223                                                                                                                                                                                                                                                                                                                                                                                            |
| ETIM 9                        | EC002600                                                                                                                                                                                                                                                                                                                                                                                                 |
| ECLASS 8.0                    | 27144401                                                                                                                                                                                                                                                                                                                                                                                                 |