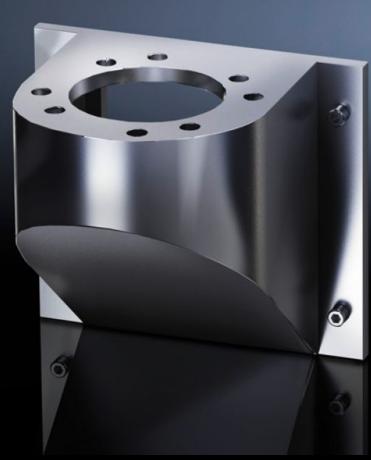

# CP 6665.500 Wall console CP 40, stainless steel

State: 19/10/2024 (Source: rittal.com/in-en)

# CP 6665.500 - Wall console CP 40, stainless steel

#### **Features**

| Model No.                               | CP 6665.500                                                                                                                                                                    |
|-----------------------------------------|--------------------------------------------------------------------------------------------------------------------------------------------------------------------------------|
| Design                                  | Front, hole Ø 9 mm                                                                                                                                                             |
| Applications                            | With holes for mounting Base mount, swivel, CP 40, stainless steel (6663.500), with 4 screws Wall/base mount, rigid, CP 40, stainless steel (6663.000), with 4 screws and nuts |
| Material                                | Stainless steel 1.4301 (AISI 304)                                                                                                                                              |
| IP protection category to IEC 60<br>529 | IP 66 to IEC 60 529, 2014-09 IP X9 to IEC 60 529, 2014-09                                                                                                                      |
| Rifid y/n                               | Yes                                                                                                                                                                            |
| Packs of                                | 1 pc(s).                                                                                                                                                                       |
| Weight/pack                             | 1.8 kg                                                                                                                                                                         |
| Net weight                              | 1.6                                                                                                                                                                            |
| Gross weight                            | 1.755                                                                                                                                                                          |
| Customs tariff number                   | 73269098                                                                                                                                                                       |
| EAN                                     | 4028177184725                                                                                                                                                                  |
| ETIM 7.0                                | EC000882                                                                                                                                                                       |
| ECLASS 8.0                              | 27400556                                                                                                                                                                       |