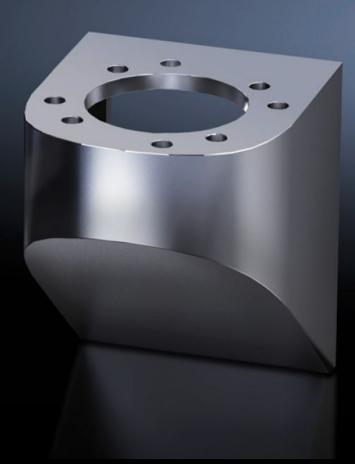

# CP 6665.000 Wall console CP 40, stainless steel

State: 19/10/2024 (Source: rittal.com/in-en)

# CP 6665.000 - Wall console CP 40, stainless steel

#### **Features**

| CP 6665.000                                                                                                                                                                    |
|--------------------------------------------------------------------------------------------------------------------------------------------------------------------------------|
| Rear, M8 thread                                                                                                                                                                |
| With holes for mounting Base mount, swivel, CP 40, stainless steel (6663.500), with 4 screws Wall/base mount, rigid, CP 40, stainless steel (6663.000), with 4 screws and nuts |
| Stainless steel 1.4301 (AISI 304)                                                                                                                                              |
| IP 66 to IEC 60 529, 2014-09<br>IP X9 to IEC 60 529, 2014-09                                                                                                                   |
| Yes                                                                                                                                                                            |
| 1 pc(s).                                                                                                                                                                       |
| 1.5 kg                                                                                                                                                                         |
| 1.237                                                                                                                                                                          |
| 1.44                                                                                                                                                                           |
| 73269098                                                                                                                                                                       |
| 4028177122284                                                                                                                                                                  |
| EC000882                                                                                                                                                                       |
| 27400556                                                                                                                                                                       |
|                                                                                                                                                                                |