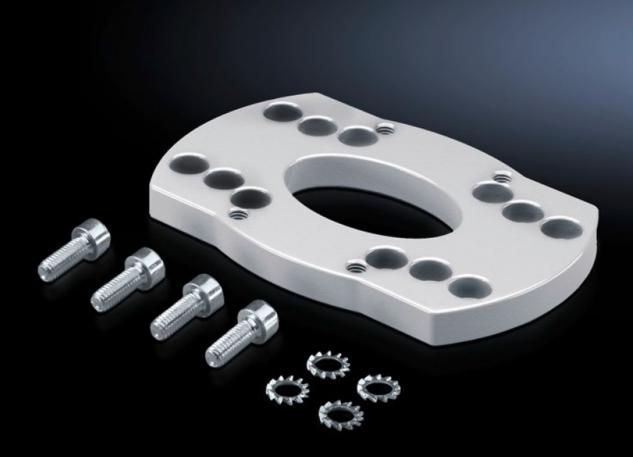

## CP 6206.500 - Adaptor for Siemens Pro-Panel

For external mounting of Siemens Simatic to support arm system CP 40, steel or CP 60/120 with support arm connection 120 x 65 mm.

## Features

| Model No.             | CP 6206.500                                      |
|-----------------------|--------------------------------------------------|
| Design                | For the external mounting of Siemens Simatic:    |
|                       | MP 377 15"Pro                                    |
|                       | Thin Client 15"Pro                               |
|                       | Flat-Panel Monitor 15", 19"Pro                   |
|                       | HMI IPC477C 15"Pro                               |
|                       | To support arm systems:                          |
|                       | CP 40, steel                                     |
|                       | CP 60/120 for support arm connection 120 x 65 mm |
| Material              | Aluminium                                        |
| Colour                | RAL 7035                                         |
| Supply includes       | Seals                                            |
|                       | Assembly parts                                   |
| Packs of              | 1 pc(s).                                         |
| Net weight            | 0.2                                              |
| Gross weight          | 0.25                                             |
| Customs tariff number | 76169990                                         |
| EAN                   | 4028177684416                                    |
| ETIM 9                | EC000882                                         |
| ECLASS 8.0            | 27400556                                         |
|                       |                                                  |