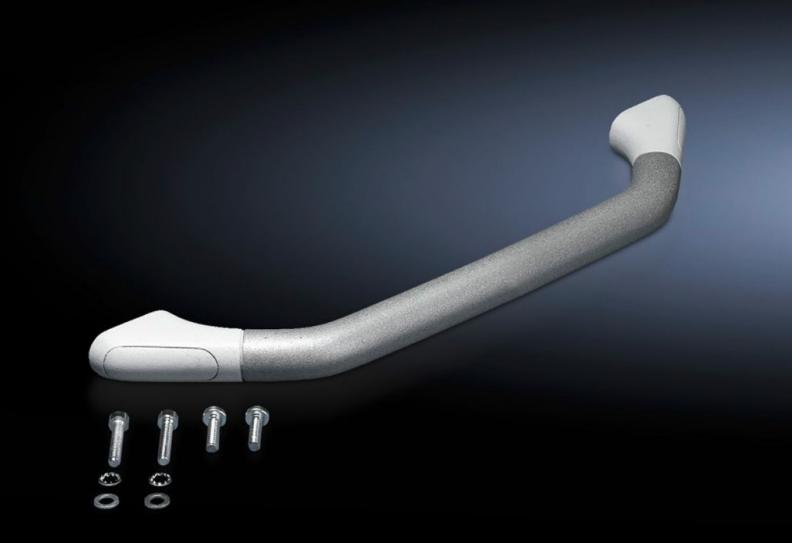

### CP 6107.200 - U handle

For external mounting on straight surfaces.

#### **Features**

| Model No.                | CP 6107.200                                                                                                                                                                                                                                            |
|--------------------------|--------------------------------------------------------------------------------------------------------------------------------------------------------------------------------------------------------------------------------------------------------|
| Product description      | For horizontal or vertical attachment to the enclosure panel of:<br>Comfort Panel, Optipanel, other enclosures or surfaces.                                                                                                                            |
| Material                 | Handle holder: Die-cast zinc<br>Cover bungs: Plastic<br>Handle tube: Aluminium                                                                                                                                                                         |
| Surface finish           | Handle holder: Powder-coated                                                                                                                                                                                                                           |
| Colour                   | Handle holder: RAL 7035<br>Cover bungs: Similar to RAL 7035<br>Handle tube: Similar to RAL 9006                                                                                                                                                        |
| Supply includes          | Handle tube<br>2 handle holders<br>Assembly parts                                                                                                                                                                                                      |
| Note                     | Mounting holes and surfaces without fins are required for assembly purposes For the Comfort Panel version with fins, suitable milling work may be carried out. To this end, please specify "Prepared for handle set CP 6107.XXX" for the command panel |
| To fit front panel width | 482.6 mm                                                                                                                                                                                                                                               |
| Packs of                 | 1 pc(s).                                                                                                                                                                                                                                               |
| Weight/pack              | 0.592 kg                                                                                                                                                                                                                                               |