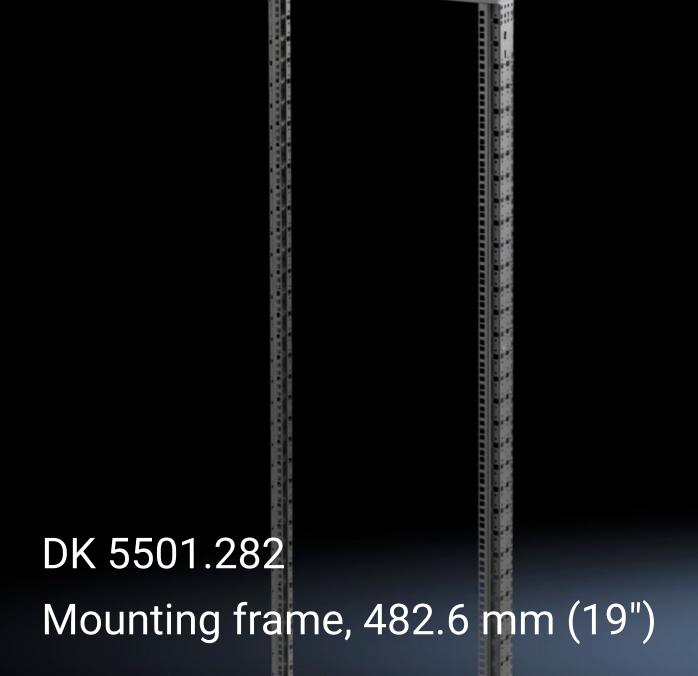

## DK 5501.282 - Mounting frame, 482.6 mm (19") for TS, TS IT

For the installation of the front and rear 482.6 mm (19") levels, the welded 482.6 mm (19") mounting frame may be attached with complete depth variability.

## Features

| Model No.           | DK 5501.282                                                                                                                                                                                                                                                                                                                                                                                                                                                                                                                                                                            |
|---------------------|----------------------------------------------------------------------------------------------------------------------------------------------------------------------------------------------------------------------------------------------------------------------------------------------------------------------------------------------------------------------------------------------------------------------------------------------------------------------------------------------------------------------------------------------------------------------------------------|
| Product description | Firmly linked 482.6mm (19") mounting frame for integration of a<br>482.6 mm (19") mounting level within a TS frame structure. Profiles<br>analogous to TS IT for complete system compatibility, incl. tool-free<br>assembly. Depth-variable mounting between the roof and base<br>frames. Individual height units bi-directionally numbered. Mounting<br>frame at the front, prepared for the integration of cable<br>management and Dynamic Rack Control (RFID), mounting frame at<br>the rear for space-saving integration of the PDU busbar, in the Zero-<br>U space on both sides. |
| Material            | Sheet steel                                                                                                                                                                                                                                                                                                                                                                                                                                                                                                                                                                            |
| Surface finish      | Primed                                                                                                                                                                                                                                                                                                                                                                                                                                                                                                                                                                                 |
| Colour              | RAL 9005                                                                                                                                                                                                                                                                                                                                                                                                                                                                                                                                                                               |
| Supply includes     | Assembly parts                                                                                                                                                                                                                                                                                                                                                                                                                                                                                                                                                                         |
| Units               | 47 U                                                                                                                                                                                                                                                                                                                                                                                                                                                                                                                                                                                   |
| Mounting position   | front                                                                                                                                                                                                                                                                                                                                                                                                                                                                                                                                                                                  |
| Load capacity       | Up to 15,000 N static load, with even load distribution on two 482.6 mm (19") mounting frames, fully configured.                                                                                                                                                                                                                                                                                                                                                                                                                                                                       |
|                     |                                                                                                                                                                                                                                                                                                                                                                                                                                                                                                                                                                                        |