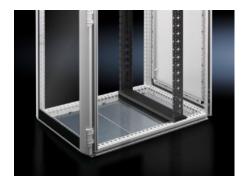

# DK 5501.265 - Mounting frame, 482.6 mm (19") for TS, TS IT

For the installation of the front and rear 482.6 mm (19") levels, the welded 482.6 mm (19") mounting frame may be attached with complete depth variability.

#### **Features**

| DK 5501.265                                                                                                                                                                                                                                                                                                                                                                                                                                                                                                                                                   |
|---------------------------------------------------------------------------------------------------------------------------------------------------------------------------------------------------------------------------------------------------------------------------------------------------------------------------------------------------------------------------------------------------------------------------------------------------------------------------------------------------------------------------------------------------------------|
| Firmly linked 482.6mm (19") mounting frame for integration of a 482.6 mm (19") mounting level within a TS frame structure. Profiles analogous to TS IT for complete system compatibility, incl. tool-free assembly. Depth-variable mounting between the roof and base frames. Individual height units bi-directionally numbered. Mounting frame at the front, prepared for the integration of cable management and Dynamic Rack Control (RFID), mounting frame at the rear for space-saving integration of the PDU busbar, in the Zero-U space on both sides. |
| Sheet steel                                                                                                                                                                                                                                                                                                                                                                                                                                                                                                                                                   |
| Primed                                                                                                                                                                                                                                                                                                                                                                                                                                                                                                                                                        |
| RAL 9005                                                                                                                                                                                                                                                                                                                                                                                                                                                                                                                                                      |
| Assembly parts                                                                                                                                                                                                                                                                                                                                                                                                                                                                                                                                                |
| 42 U                                                                                                                                                                                                                                                                                                                                                                                                                                                                                                                                                          |
| rear                                                                                                                                                                                                                                                                                                                                                                                                                                                                                                                                                          |
| Up to 15,000 N static load, with even load distribution on two 482.6 mm (19") mounting frames, fully configured.                                                                                                                                                                                                                                                                                                                                                                                                                                              |
|                                                                                                                                                                                                                                                                                                                                                                                                                                                                                                                                                               |