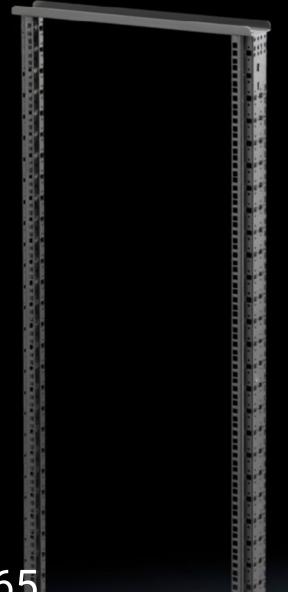

# DK 5501.265 - Mounting frame, 482.6 mm (19") for TS, TS IT

For the installation of the front and rear 482.6 mm (19") levels, the welded 482.6 mm (19") mounting frame may be attached with complete depth variability.

#### **Features**

| DK 5501.265                                                                                                                                                                                                                                                                                                                                                                                                                                                                                                                                                   |
|---------------------------------------------------------------------------------------------------------------------------------------------------------------------------------------------------------------------------------------------------------------------------------------------------------------------------------------------------------------------------------------------------------------------------------------------------------------------------------------------------------------------------------------------------------------|
| Firmly linked 482.6mm (19") mounting frame for integration of a 482.6 mm (19") mounting level within a TS frame structure. Profiles analogous to TS IT for complete system compatibility, incl. tool-free assembly. Depth-variable mounting between the roof and base frames. Individual height units bi-directionally numbered. Mounting frame at the front, prepared for the integration of cable management and Dynamic Rack Control (RFID), mounting frame at the rear for space-saving integration of the PDU busbar, in the Zero-U space on both sides. |
| Sheet steel                                                                                                                                                                                                                                                                                                                                                                                                                                                                                                                                                   |
| Primed                                                                                                                                                                                                                                                                                                                                                                                                                                                                                                                                                        |
| RAL 9005                                                                                                                                                                                                                                                                                                                                                                                                                                                                                                                                                      |
| Assembly parts                                                                                                                                                                                                                                                                                                                                                                                                                                                                                                                                                |
| 42 U                                                                                                                                                                                                                                                                                                                                                                                                                                                                                                                                                          |
| rear                                                                                                                                                                                                                                                                                                                                                                                                                                                                                                                                                          |
| Up to 15,000 N static load, with even load distribution on two 482.6 mm (19") mounting frames, fully configured.                                                                                                                                                                                                                                                                                                                                                                                                                                              |
|                                                                                                                                                                                                                                                                                                                                                                                                                                                                                                                                                               |