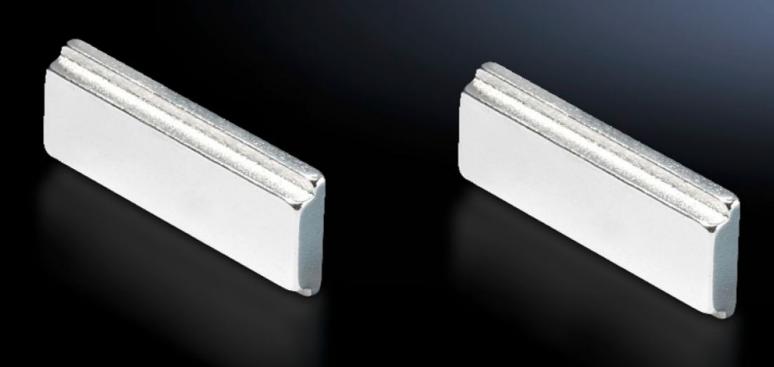

## SZ 4140.000 Mounting kit magnet

State: 19/10/2024 (Source: rittal.com/in-en)

## SZ 4140.000 - Mounting kit magnet for LED compact system light

For reliable adhesion on all sheet steel surfaces.

## **Features**

| Model No.             | SZ 4140.000                                        |
|-----------------------|----------------------------------------------------|
| Product description   | For reliable adhesion on all sheet steel surfaces. |
| Packs of              | 2 pc(s).                                           |
| Weight/pack           | 0.054 kg                                           |
| Net weight            | 0.044                                              |
| Gross weight          | 0.053                                              |
| Customs tariff number | 85051190                                           |
| EAN                   | 4028177522718                                      |
| E-Number Sweden       | E4302504                                           |
| ETIM 8                | EC002625                                           |
| ETIM 7.0              | EC002625                                           |
| ECLASS 8.0            | 27189234                                           |