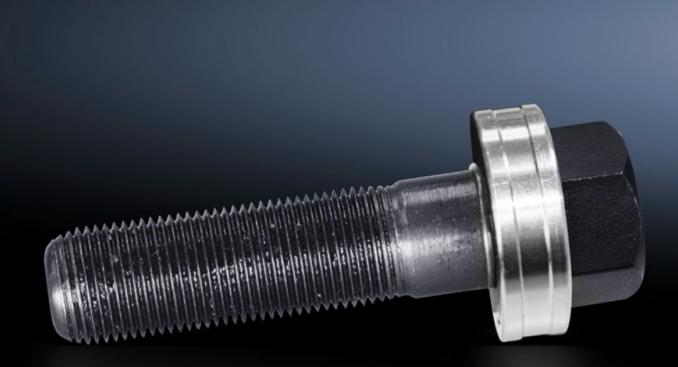

## AS 4055.634 - Tension screw with ball bearing

Accessories for hole punches. Required as a connecting part between the die and the stamp.

## Features

| Model No.             | AS 4055.634                                                                            |
|-----------------------|----------------------------------------------------------------------------------------|
| Product description   | Accessories for hole punches. Required as a connecting part between the die and stamp. |
| Note                  | For operation with wrench                                                              |
| Tension screw (Ø x L) | 19 x 75 mm                                                                             |
| Packs of              | 1 pc(s).                                                                               |
| Weight/pack           | 0.291 kg                                                                               |
| Net weight            | 0.291                                                                                  |
| Gross weight          | 0.312                                                                                  |
| Customs tariff number | 73181900                                                                               |
| EAN                   | 4028177808942                                                                          |
| ETIM 8                | EC002690                                                                               |
| ETIM 7.0              | EC002690                                                                               |
| ECLASS 8.0            | 21049241                                                                               |
|                       |                                                                                        |