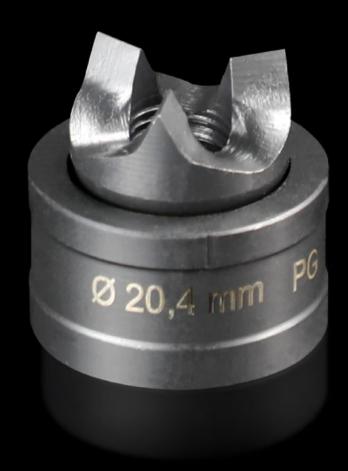

# AS 4055.520 - Splitter hole punch, round for sheet steel, with triple splitting

For punching round cut-outs

#### **Features**

| Model No.                                          | AS 4055.520                                                                                                                                  |  |  |
|----------------------------------------------------|----------------------------------------------------------------------------------------------------------------------------------------------|--|--|
| Design                                             | With triple splitting                                                                                                                        |  |  |
| Product description                                |                                                                                                                                              |  |  |
| Supply includes                                    | Female dies<br>Male dies                                                                                                                     |  |  |
| Maximum machinable material thickness, sheet steel | 2 mm                                                                                                                                         |  |  |
| Ø punch                                            | 20.4 mm                                                                                                                                      |  |  |
| For threads                                        | M20                                                                                                                                          |  |  |
| Note                                               | When operating with wrenches, tension screws with ball bearings should be used. Other sizes, see splitter hole punch, round, stainless steel |  |  |
| Suitable for hydraulic bolt order number           | 4055.661                                                                                                                                     |  |  |
| Tension screw (Ø x L)                              | 9.5 x 50 mm                                                                                                                                  |  |  |
| Hydraulic tension screw Ø                          | 9.5 mm<br>19 mm                                                                                                                              |  |  |
| Packs of                                           | 1 pc(s).                                                                                                                                     |  |  |
| Weight/pack                                        | 0.075 kg                                                                                                                                     |  |  |
| Net weight                                         | 0.075                                                                                                                                        |  |  |
| Gross weight                                       | 0.095                                                                                                                                        |  |  |
| Customs tariff number                              | 82073010                                                                                                                                     |  |  |
| EAN                                                | 4028177808669                                                                                                                                |  |  |