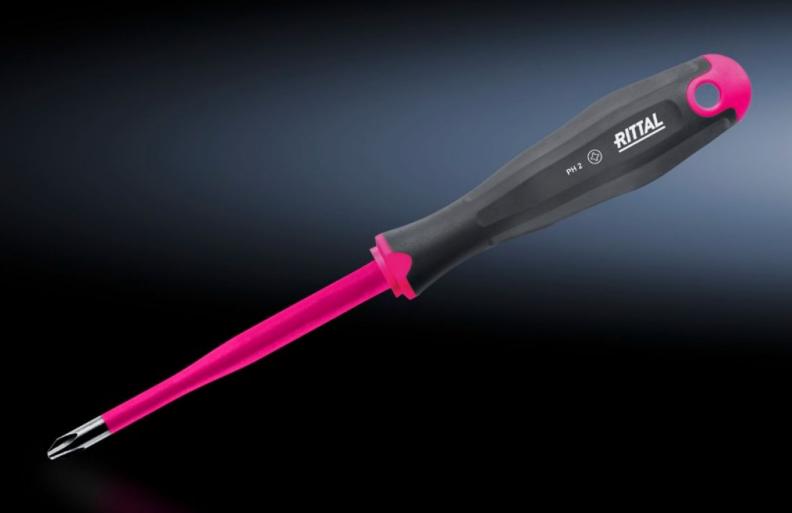

## AS 4052.132 - Screwdrivers insulated

With a long, slender handle and high-performance tip with non-transfer insulation.

#### **Features**

| Model No.           | AS 4052.132                                                                                                                                                                                                                                                                                                                                                           |
|---------------------|-----------------------------------------------------------------------------------------------------------------------------------------------------------------------------------------------------------------------------------------------------------------------------------------------------------------------------------------------------------------------|
| Design              | Isolation protection 1000 V<br>for Phillips-head screws                                                                                                                                                                                                                                                                                                               |
| Product description | With a long, slender handle and high-performance tip with non-transfer insulation.                                                                                                                                                                                                                                                                                    |
| Benefits            | Minimal force required, thanks to ergonomically styled handle Handle head with anti-roll protection and clear screw labelling Black coated blade tip to preserve precision and accuracy of fit Handle 30% and insulation up to 50% slimmer than comparable tools  Optimum interconnection of hand and handle supports higher torques and longer, fatigue-free working |
| Material            | Blade: Chrome-molybdenum-vanadium alloy<br>Handle core: Hard plastic<br>Handle body: Elastic, highly flexible plastic                                                                                                                                                                                                                                                 |
| Colour              | Handle: Anthracite and Rittal Power Pink                                                                                                                                                                                                                                                                                                                              |
| Blade dia.          | 6 mm                                                                                                                                                                                                                                                                                                                                                                  |
| Blade length        | 100 mm                                                                                                                                                                                                                                                                                                                                                                |
| Blade tip           | PH 2                                                                                                                                                                                                                                                                                                                                                                  |
| Handle dia.         | 27 mm                                                                                                                                                                                                                                                                                                                                                                 |
| Handle length       | 115 mm                                                                                                                                                                                                                                                                                                                                                                |
| Standards           | IEC 60 900                                                                                                                                                                                                                                                                                                                                                            |
| Packs of            | 1 pc(s).                                                                                                                                                                                                                                                                                                                                                              |
| Weight/pack         | 0.073 kg                                                                                                                                                                                                                                                                                                                                                              |
| Net weight          | 0.07                                                                                                                                                                                                                                                                                                                                                                  |
| Gross weight        | 0.077                                                                                                                                                                                                                                                                                                                                                                 |