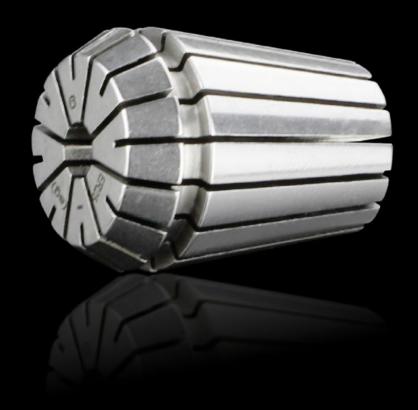

## AS 4050.825 - Collet, drills

Elastic clamping jaws to accommodate the drill bits for Perforex machining centres BC and Perforex milling terminals MT.

## **Features**

| AS 4050.825                                                                                                              |
|--------------------------------------------------------------------------------------------------------------------------|
| ER 25                                                                                                                    |
| Elastic clamping jaws to accommodate the drill bits for Perforex machining centres BC and Perforex milling terminals MT. |
| 5.1 - 6 mm                                                                                                               |
| 1 pc(s).                                                                                                                 |
| 0.09 kg                                                                                                                  |
| 0.09                                                                                                                     |
| 0.113                                                                                                                    |
| 84669360                                                                                                                 |
| 4028177704206                                                                                                            |
| EC003010                                                                                                                 |
| EC003010                                                                                                                 |
| 36609207                                                                                                                 |
|                                                                                                                          |