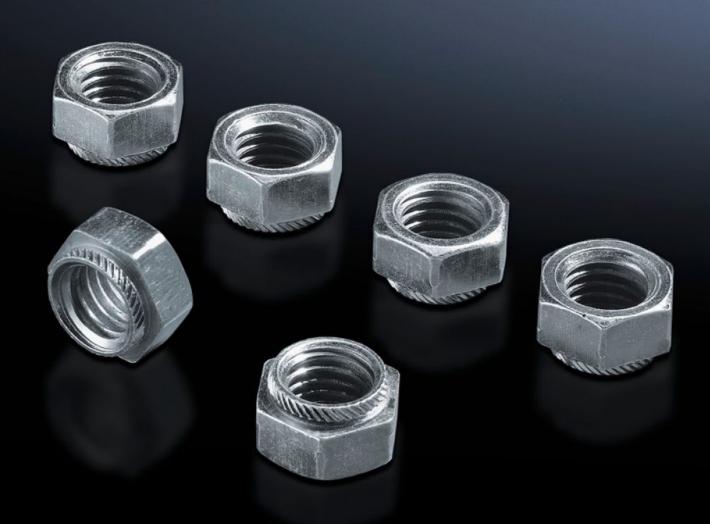

## SV 3591.060 - Inserted screw nut M12

Self-holding nut with knurled ring. For drilled holes in busbars.