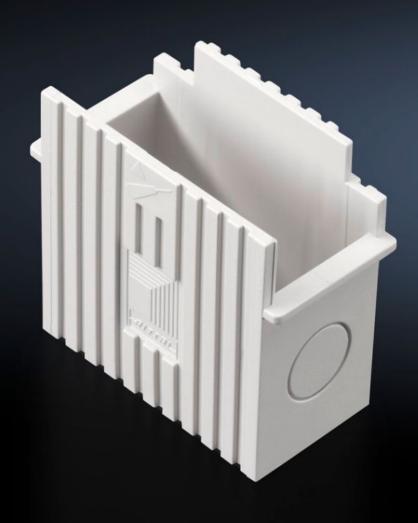

# SK 3110.200 Bottom-mounted adaptor

State: 19/10/2024 (Source: rittal.com/in-en)

# SK 3110.200 - Bottom-mounted adaptor for enclosure internal thermostat and hygrostat

With mounting option for screwed cable glands, for targeted cable infeed from appropriate equipment such as fan-and-filter units and enclosure heaters. In conjunction with screwed cable glands, it also provides strain relief.

#### **Features**

| Model No.             | SK 3110.200                                                                                                                                                                                                                          |
|-----------------------|--------------------------------------------------------------------------------------------------------------------------------------------------------------------------------------------------------------------------------------|
| Product description   | With mounting option for screwed cable glands, for targeted cable infeed from appropriate equipment such as SK fan-and-filter units and enclosure heaters. In conjunction with screwed cable glands, it also provides strain relief. |
| Colour                | RAL 7035                                                                                                                                                                                                                             |
| To fit Model No.      | 3110.000<br>3118.000                                                                                                                                                                                                                 |
| Packs of              | 1 pc(s).                                                                                                                                                                                                                             |
| Weight/pack           | 0.026 kg                                                                                                                                                                                                                             |
| Net weight            | 0.026                                                                                                                                                                                                                                |
| Gross weight          | 0.027                                                                                                                                                                                                                                |
| Customs tariff number | 39269097                                                                                                                                                                                                                             |
| EAN                   | 4028177188723                                                                                                                                                                                                                        |
| E-Number Sweden       | E3404377                                                                                                                                                                                                                             |
| ETIM 8                | EC002625                                                                                                                                                                                                                             |
| ETIM 7.0              | EC002014                                                                                                                                                                                                                             |
| ECLASS 8.0            | 27210707                                                                                                                                                                                                                             |
|                       |                                                                                                                                                                                                                                      |