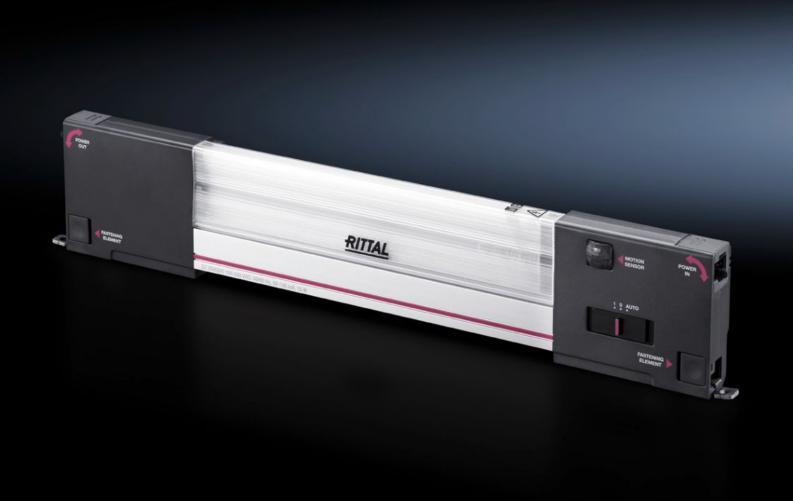

### SZ 2500.320 - LED system light

LED system light – the first light especially for enclosures! Highly innovative LED technology for even more light into the very last corner.

#### **Features**

| Model No.                 | SZ 2500.320                                                                                                                                |
|---------------------------|--------------------------------------------------------------------------------------------------------------------------------------------|
| Design                    | With motion detector                                                                                                                       |
| Benefits                  | Optimum illumination of the entire enclosure Optionally with clip, screw and magnetic attachment A configuration to suit every application |
| Design                    | Motion sensor 90° rotating connector Adjustable light direction Adjustable light distribution                                              |
| Material                  | Light body: Extruded aluminium<br>Light cover: Polycarbonate<br>Light ends: PC-ABS                                                         |
| Colour                    | Enclosure: RAL 7016                                                                                                                        |
| Supply includes           | Assembly screws                                                                                                                            |
| Power consumption         | 13 W                                                                                                                                       |
| Connection options        | Infeed, 2-pole<br>Through-wiring, 2-pole                                                                                                   |
| Motion detector           | Yes                                                                                                                                        |
| Protection class          | III (SELV)                                                                                                                                 |
| Light – installation type | Screw-fastening Clip attachment Magnetic attachment (accessory)                                                                            |
| Installation options      | Directly onto the enclosure section with 25 mm pitch pattern                                                                               |
| Luminous flux             | 1,200 lm                                                                                                                                   |
| Light colour              | 4000 K (neutral white)                                                                                                                     |